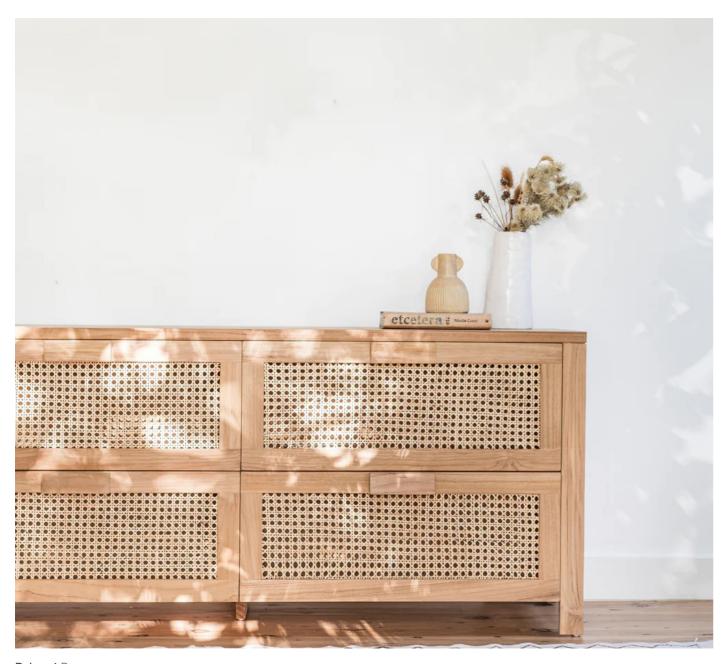

### Reims Collection

The Reims collection redefines simplicity with its clean, elemental shapes, infused with the inviting warmth of natural rattan weaving, evoking a tropical ambiance in any space. Each piece embodies minimalist elegance while exuding a cozy, welcoming atmosphere.

# COLLECTIVE

Reims Console Cabinet

Teak Wood | Finely Sanded

Reims - 2 Drawers

54.1030.101

Teak Wood | Finely Sanded

Reims Cupboard

Teak Wood | Finely Sanded