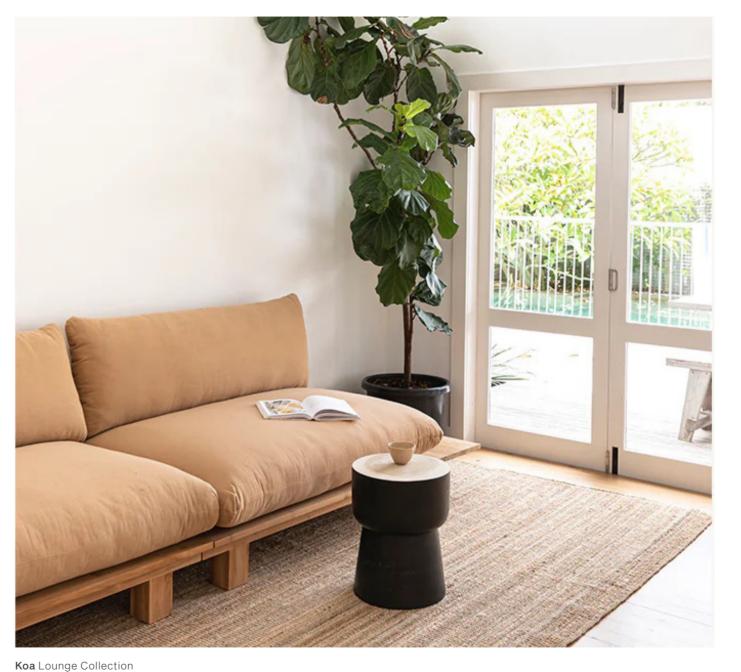

### **Koa** Collection

The Koa collection introduces a captivating blend of round forms and tropical allure, infused with a bohemian flair that exudes effortless charm. Each piece radiates a cozy yet eclectic vibe, inviting relaxation and inspiring creativity

Koa King Bed

Teak Wood | Finely Sanded

Koa 3-Seater

Teak Wood | Finely Sanded

53.1001.101

196 x 220 x 107 cm

50.1030.101

260 x 100 x 67 cm