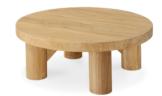

Koa Queen Bed

Teak Wood | Finely Sanded

Koa Coffee Table

Teak Wood | Finely Sanded

Teak Wood | Finely Sanded

53.1002.101

167 x 220 x 107 cm

52.1024.101 80 x 80 x 30 cm