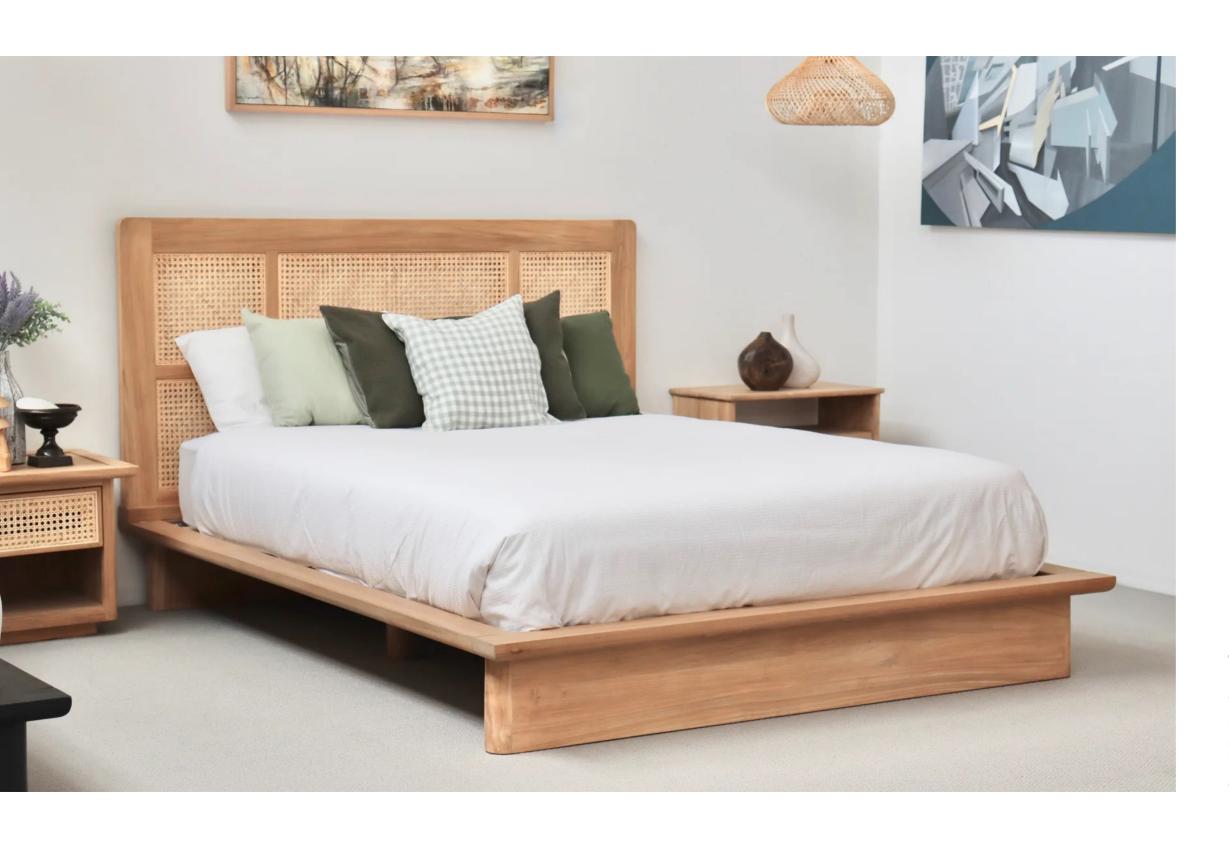

### Reims Collection

The Reims collection redefines simplicity with its clean, elemental shapes, infused with the inviting warmth of natural rattan weaving, evoking a tropical ambiance in any space. Each piece embodies minimalist elegance while exuding a cozy, welcoming atmosphere.

# COLLECTIVE

Reims Console Cabinet

Teak Wood | Finely Sanded

Reims - 2 Drawers

54.1030.101

Teak Wood | Finely Sanded

Reims Cupboard

Teak Wood | Finely Sanded