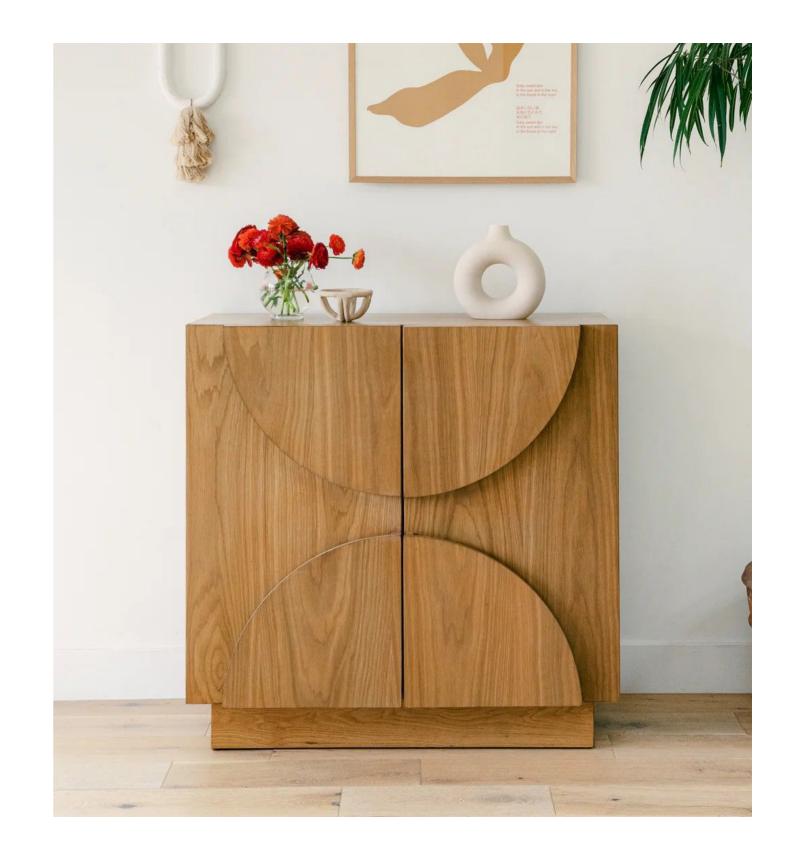

#### Cassablanca Console Cabinet Teak Wood | Finely Sanded

54.1014.101

70 x 44 x 80 cm