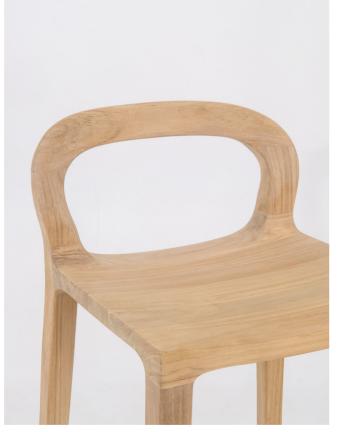

#### Marbella Counter Stool

Teak Wood | Finely Sanded

50.1038.101

50 x 54 x 89 cm

#### Marbella Bar Stool

Teak Wood | Finely Sanded

50.1039.101

50 x 54 x 102 cm

Marbella Counter Stool

Reims 4 Drawers