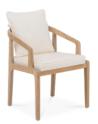

Teak Wood | Finely Sanded

Seville Bench

Teak Wood | Finely Sanded

52.1048.101

240 x 110 x 75 cm

50.1046.101

240 x 45 x 45 cm

Seville Dining Chair - Woodbase Teak Wood | Finely Sanded