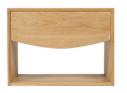

Koa Single Bed

Teak Wood | Finely Sanded

120 x 220 x 87 cm

Koa Nightstand

53.1003.101

55.1003.101

60 x 46 x 46 cm