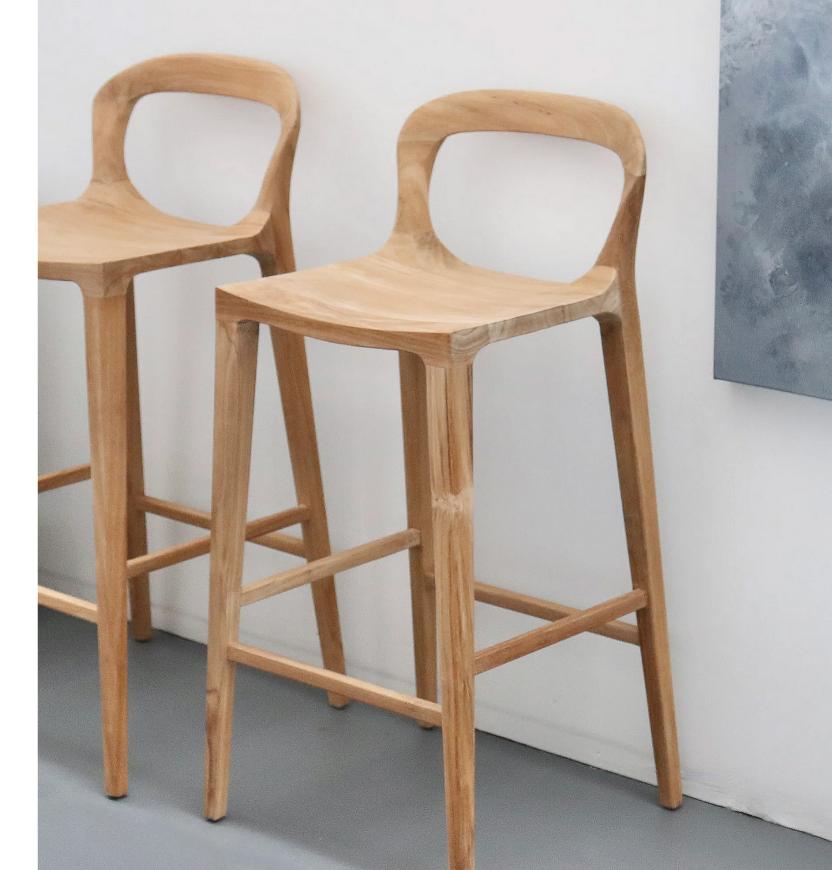

## Marbella Collection

The Marbella collection captivates with its organic contours, seamlessly merging aesthetics with ergonomic comfort in its seating designs. Each piece embodies the harmony of form and function, inviting relaxation and style into any space.

#### Marbella Counter Stool

Teak Wood | Finely Sanded

50.1038.101

50 x 54 x 89 cm

#### Marbella Bar Stool

Teak Wood | Finely Sanded

50.1039.101

50 x 54 x 102 cm

Marbella Counter Stool

Reims 4 Drawers