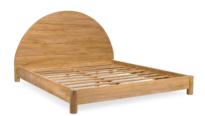

### **Koa** Collection

The Koa collection introduces a captivating blend of round forms and tropical allure, infused with a bohemian flair that exudes effortless charm. Each piece radiates a cozy yet eclectic vibe, inviting relaxation and inspiring creativity

Koa King Bed

Teak Wood | Finely Sanded

Koa 3-Seater

Teak Wood | Finely Sanded

53.1001.101

196 x 220 x 107 cm

50.1030.101

260 x 100 x 67 cm