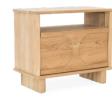

Koa Single Bed

Teak Wood | Finely Sanded

120 x 220 x 87 cm

Koa Nightstand

53.1003.101

55.1003.101

60 x 46 x 46 cm