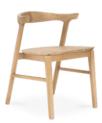

Teak Wood | Finely Sanded

Seville Bench

Teak Wood | Finely Sanded

52.1048.101

240 x 110 x 75 cm

50.1046.101

240 x 45 x 45 cm

Seville Dining Chair - Woodbase Teak Wood | Finely Sanded