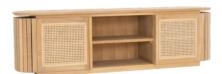

## **Tampah Collection**

The Tampah furniture collection ingeniously marries form and function, mirroring the practicality of its namesake, the Indonesian "tampah," serving as both a functional piece and a cultural emblem.

Teak Wood | Finely Sanded

Tampah TV Cabinet Teak Wood | Finely Sanded

**50.1044.101** 180 x 45 x 45 cm

**57.1001.101** 170 x 40 x 50 cm

Tampah Bookshelf 180

Teak Wood | Finely Sanded

Tampah Cupboard

54.1001.101