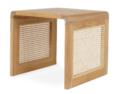

### Reims Collection

The Reims collection redefines simplicity with its clean, elemental shapes, infused with the inviting warmth of natural rattan weaving, evoking a tropical ambiance in any space. Each piece embodies minimalist elegance while exuding a cozy, welcoming atmosphere.

### Reims Side Table

Teak Wood | Finely Sanded

52.1003.101

45 x 45 x 40 cm