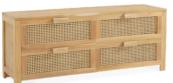

### Reims Collection

The Reims collection redefines simplicity with its clean, elemental shapes, infused with the inviting warmth of natural rattan weaving, evoking a tropical ambiance in any space. Each piece embodies minimalist elegance while exuding a cozy, welcoming atmosphere.

Teak Wood | Finely Sanded

160 x 46 x 90 cm

Reims Bar Stool

Teak Wood | Oxidized Black

55.1004.101

54.1032.101

50.1037.301

52 x 52 x 107 cm