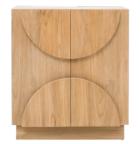

#### Cassablanca Console Cabinet Teak Wood | Finely Sanded

54.1014.101

70 x 44 x 80 cm