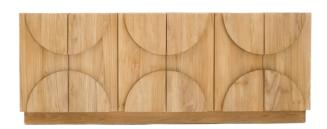

#### Cassablanca 4 Doors Sideboard Teak Wood | Finely Sanded

54.1015.101

140 x 56 x 80 cm