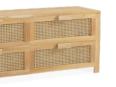

### Reims Collection

The Reims collection redefines simplicity with its clean, elemental shapes, infused with the inviting warmth of natural rattan weaving, evoking a tropical ambiance in any space. Each piece embodies minimalist elegance while exuding a cozy, welcoming atmosphere.

# COLLECTIVE

Reims Console Cabinet

Teak Wood | Finely Sanded

Reims - 2 Drawers

54.1030.101

Teak Wood | Finely Sanded

Reims Cupboard

Teak Wood | Finely Sanded

54.1018.101 90 x 45 x 85 cm

90 x 45 x 65 cm

54.1002.101 148 x 45 x 160 cm

Reims Sideboard

Teak Wood | Finely Sanded

Reims - 4 Drawers Teak Wood | Finely Sanded **Reims Dining Chair** 

Teak Wood | Finely Sanded