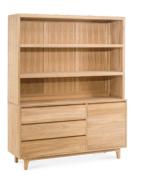

Teak Wood | Finely Sanded

Tampah TV Cabinet Teak Wood | Finely Sanded

**50.1044.101** 180 x 45 x 45 cm

**57.1001.101** 170 x 40 x 50 cm

Tampah Bookshelf 180

Teak Wood | Finely Sanded

Tampah Cupboard

54.1001.101