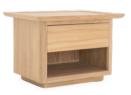

Koa Single Bed

Teak Wood | Finely Sanded

120 x 220 x 87 cm

Koa Nightstand

53.1003.101

55.1003.101

60 x 46 x 46 cm