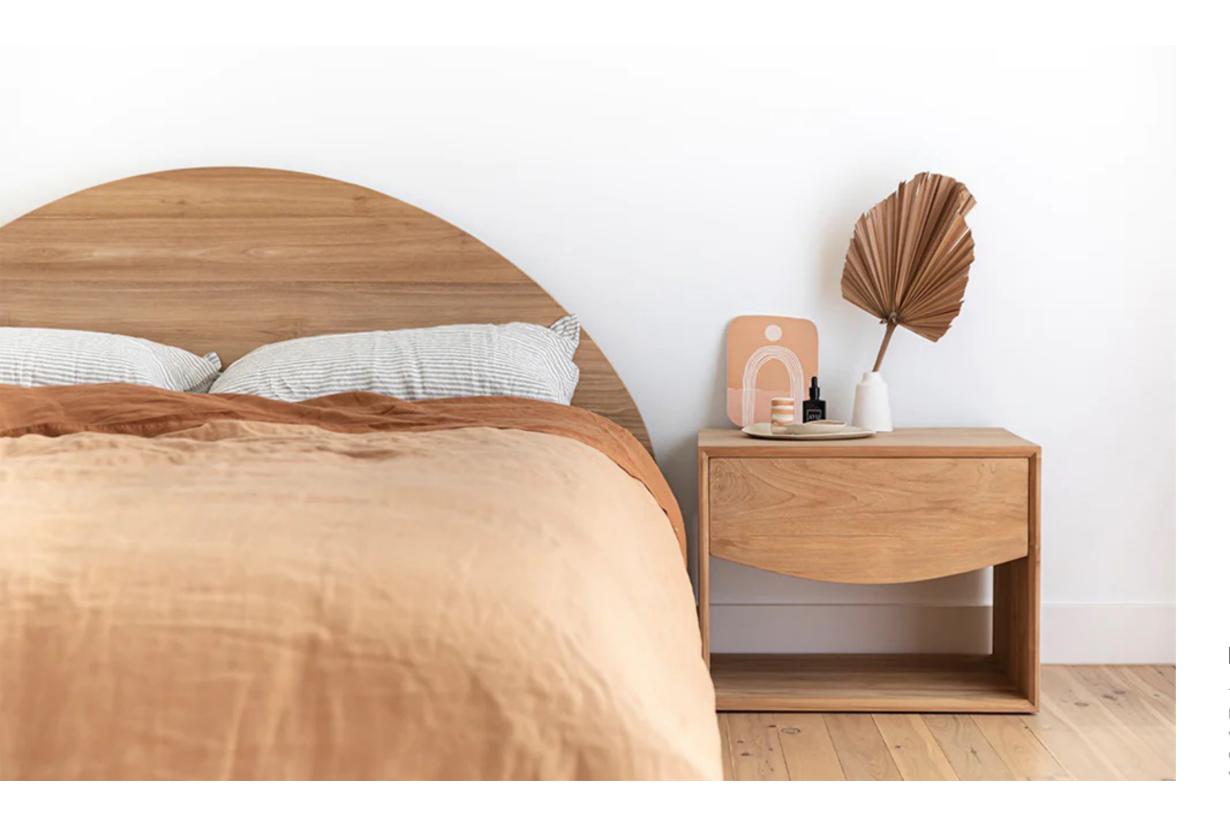

### **Koa** Collection

The Koa collection introduces a captivating blend of round forms and tropical allure, infused with a bohemian flair that exudes effortless charm. Each piece radiates a cozy yet eclectic vibe, inviting relaxation and inspiring creativity

Koa Single Bed

Teak Wood | Finely Sanded

120 x 220 x 87 cm

Koa Nightstand

53.1003.101

55.1003.101

60 x 46 x 46 cm