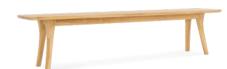

Teak Wood | Finely Sanded

Seville Bench

Teak Wood | Finely Sanded

52.1048.101

240 x 110 x 75 cm

50.1046.101

240 x 45 x 45 cm

Seville Dining Chair - Woodbase Teak Wood | Finely Sanded