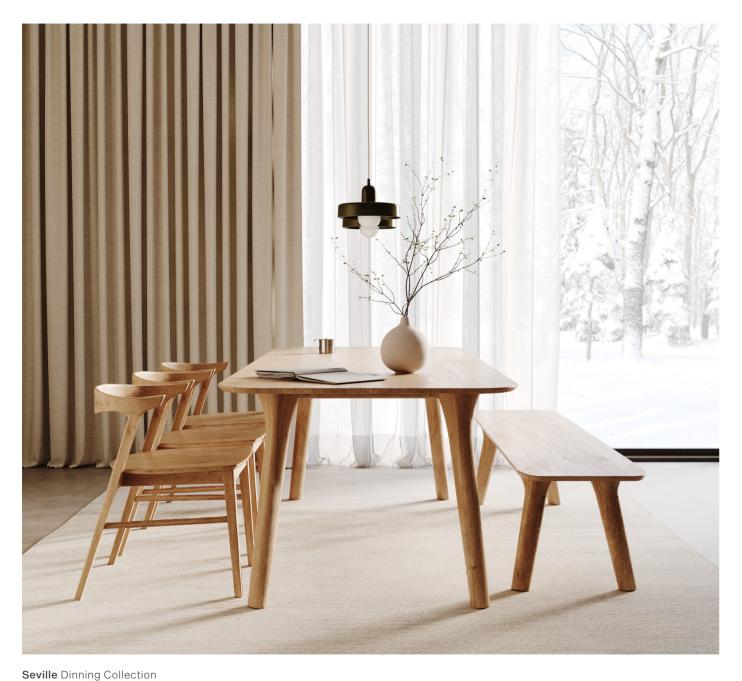

### Seville Collection

The Seville Collection is a stunning embodiment of sophistication and modern design, seamlessly blending strength with clean lines to create an elegant and timeless impression.

Seville Dining Table

Teak Wood | Finely Sanded

Seville Bench

Teak Wood | Finely Sanded

52.1048.101

240 x 110 x 75 cm

50.1046.101

240 x 45 x 45 cm

Seville Dining Chair - Woodbase Teak Wood | Finely Sanded