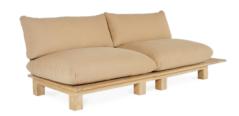

Koa King Bed

Teak Wood | Finely Sanded

Koa 3-Seater

Teak Wood | Finely Sanded

53.1001.101

196 x 220 x 107 cm

50.1030.101

260 x 100 x 67 cm