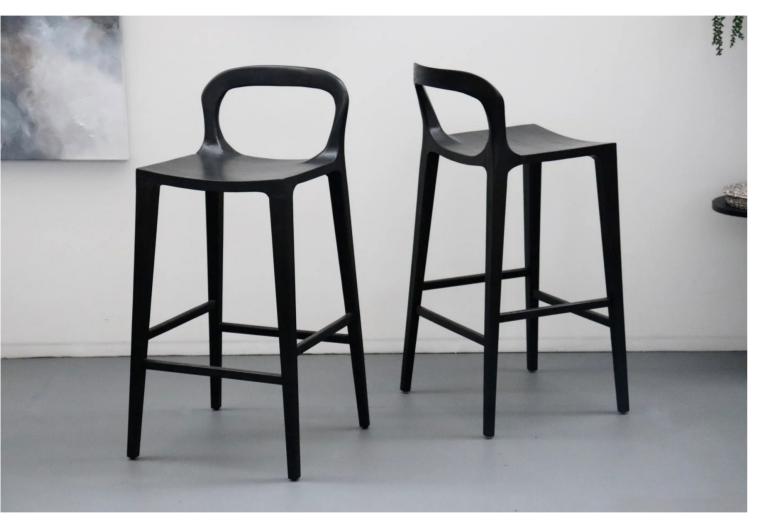

Teak Wood | Finely Sanded

160 x 46 x 90 cm

Reims Bar Stool

Teak Wood | Oxidized Black

55.1004.101

54.1032.101

50.1037.301

52 x 52 x 107 cm