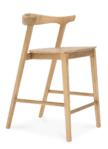

Seville Counter Stool

Teak Wood | Finely Sanded

50.1007.101

53 x 57.5 x 77 cm

50.1034.101

53 x 63 x 95 cm

Marbela Counter Stool