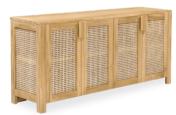

### Reims Collection

The Reims collection redefines simplicity with its clean, elemental shapes, infused with the inviting warmth of natural rattan weaving, evoking a tropical ambiance in any space. Each piece embodies minimalist elegance while exuding a cozy, welcoming atmosphere.

54.1018.101 90 x 45 x 85 cm

90 x 45 x 65 cm

54.1002.101 148 x 45 x 160 cm

Reims Sideboard

Teak Wood | Finely Sanded

Reims - 4 Drawers Teak Wood | Finely Sanded **Reims Dining Chair** 

Teak Wood | Finely Sanded