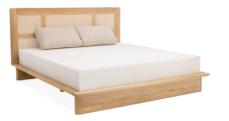

### **Koa** Collection

The Koa collection introduces a captivating blend of round forms and tropical allure, infused with a bohemian flair that exudes effortless charm. Each piece radiates a cozy yet eclectic vibe, inviting relaxation and inspiring creativity

Koa King Bed

Teak Wood | Finely Sanded

Koa 3-Seater

Teak Wood | Finely Sanded

53.1001.101

196 x 220 x 107 cm

50.1030.101

260 x 100 x 67 cm