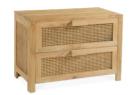

### Reims Collection

The Reims collection redefines simplicity with its clean, elemental shapes, infused with the inviting warmth of natural rattan weaving, evoking a tropical ambiance in any space. Each piece embodies minimalist elegance while exuding a cozy, welcoming atmosphere.

54.1019.101

160 x 45 x 90 cm

54.1031.101 160 x 46 x 70 cm 50.1009.101

53 x 56 x 84 cm

Reims Nightstand

Teak Wood | Finely Sanded

60 x 46 x 60 cm

Reims - 6 Drawers