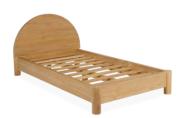

Koa Single Bed

Teak Wood | Finely Sanded

120 x 220 x 87 cm

Koa Nightstand

53.1003.101

55.1003.101

60 x 46 x 46 cm