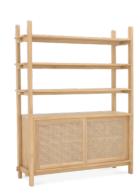

## **Tampah Collection**

The Tampah furniture collection ingeniously marries form and function, mirroring the practicality of its namesake, the Indonesian "tampah," serving as both a functional piece and a cultural emblem.

Teak Wood | Finely Sanded

Tampah TV Cabinet Teak Wood | Finely Sanded

**50.1044.101** 180 x 45 x 45 cm

**57.1001.101** 170 x 40 x 50 cm

Tampah Bookshelf 180

Teak Wood | Finely Sanded

Tampah Cupboard

54.1001.101

Teak Wood | Finely Sanded

140 x 46 x 180 cm

**56.1001.101** 180 x 40 x 225 cm

Tampah Cupboard

Tampah King Bed

Teak Wood | Finely Sanded

53.1004.101

208.5 x 226 x 110 cm