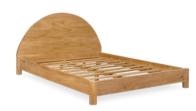

### **Koa** Collection

The Koa collection introduces a captivating blend of round forms and tropical allure, infused with a bohemian flair that exudes effortless charm. Each piece radiates a cozy yet eclectic vibe, inviting relaxation and inspiring creativity

Teak Wood | Finely Sanded

140 x 46 x 180 cm

**56.1001.101** 180 x 40 x 225 cm

Tampah Cupboard

Tampah King Bed

Teak Wood | Finely Sanded

53.1004.101

208.5 x 226 x 110 cm