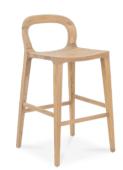

Seville Counter Stool

Teak Wood | Finely Sanded

50.1007.101

53 x 57.5 x 77 cm

50.1034.101

53 x 63 x 95 cm

Marbela Counter Stool