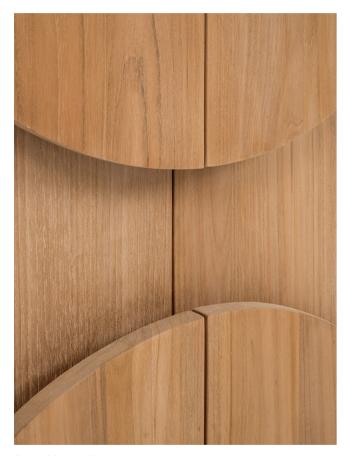

#### Cassablanca 4 Doors Sideboard Teak Wood | Finely Sanded

54.1015.101

140 x 56 x 80 cm

#### Cassablanca 6 Doors Sideboard Teak Wood | Finely Sanded

54.1016.101

210 x 56 x 80 cm