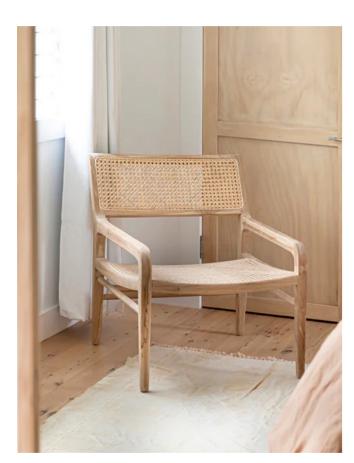

Reims Cupboard

16 17

Reims Lounge Chair

### Reims Lounge Chair

Teak Wood | Finely Sanded

50.1021.101

65 x 71 x 76 cm