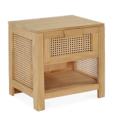

### Reims Collection

The Reims collection redefines simplicity with its clean, elemental shapes, infused with the inviting warmth of natural rattan weaving, evoking a tropical ambiance in any space. Each piece embodies minimalist elegance while exuding a cozy, welcoming atmosphere.

54.1019.101

160 x 45 x 90 cm

54.1031.101 160 x 46 x 70 cm 50.1009.101

53 x 56 x 84 cm

Reims Nightstand

Teak Wood | Finely Sanded

60 x 46 x 60 cm

Reims - 6 Drawers