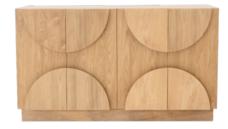

#### Cassablanca 4 Doors Sideboard Teak Wood | Finely Sanded

54.1015.101

140 x 56 x 80 cm

#### Cassablanca 6 Doors Sideboard Teak Wood | Finely Sanded

54.1016.101

210 x 56 x 80 cm