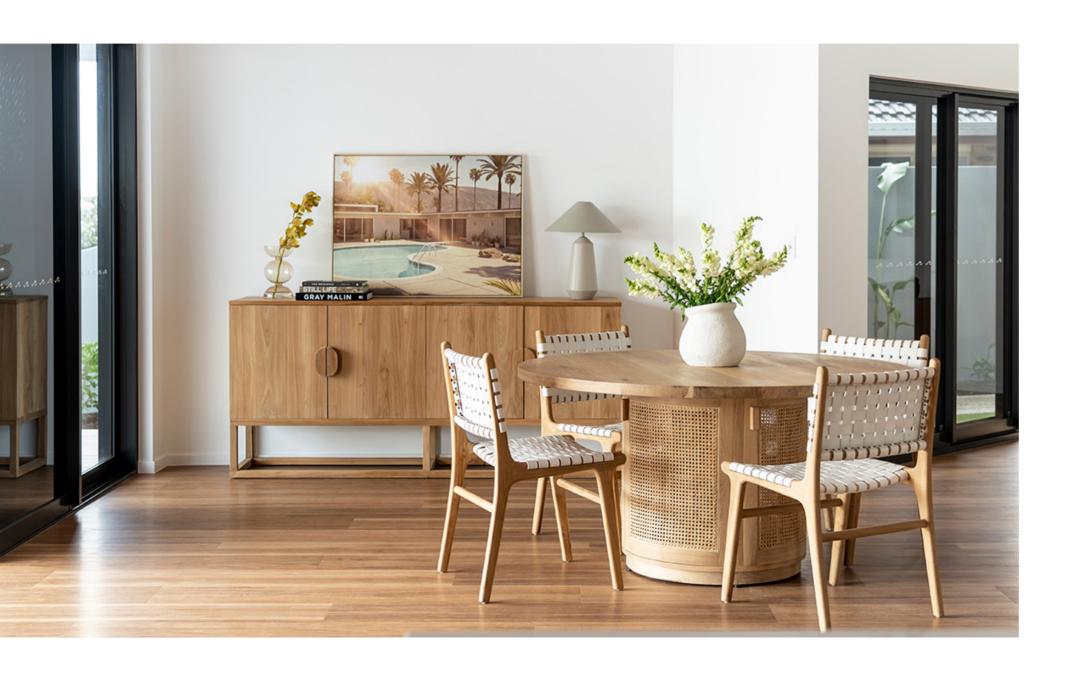

### Reims Collection

The Reims collection redefines simplicity with its clean, elemental shapes, infused with the inviting warmth of natural rattan weaving, evoking a tropical ambiance in any space. Each piece embodies minimalist elegance while exuding a cozy, welcoming atmosphere.