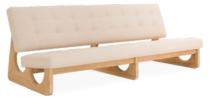

### Seville Collection

The Seville Collection is a stunning embodiment of sophistication and modern design, seamlessly blending strength with clean lines to create an elegant and timeless impression.

Seville Dining Table

Teak Wood | Finely Sanded

Seville Bench

Teak Wood | Finely Sanded

52.1048.101

240 x 110 x 75 cm

50.1046.101

240 x 45 x 45 cm

Seville Dining Chair - Woodbase Teak Wood | Finely Sanded