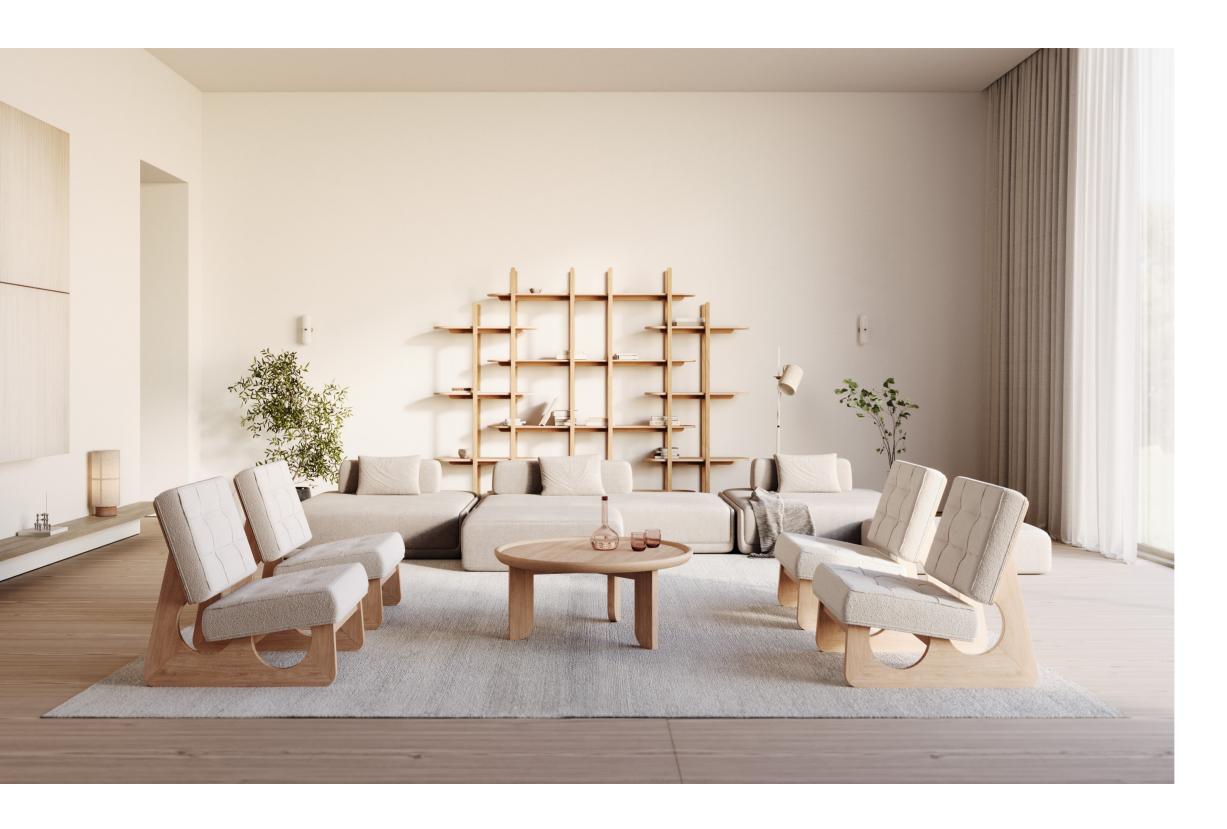

as both a functional piece and a cultural emblem.

Tampah 3-Seater

Teak Wood | Finely Sanded

Tampah Sideboard

Teak Wood | Finely Sanded

**50.1029.101** 234 x 84 x 67 cm

54.1013.101

160 x 46 x 96 cm





Tampah Bench

Teak Wood | Finely Sanded

Tampah TV Cabinet Teak Wood | Finely Sanded

**50.1044.101** 180 x 45 x 45 cm

**57.1001.101** 170 x 40 x 50 cm





Tampah Bookshelf 180

Teak Wood | Finely Sanded

Tampah Cupboard

54.1001.101

Teak Wood | Finely Sanded

140 x 46 x 180 cm

**56.1001.101** 180 x 40 x 225 cm





Tampah Cupboard

Tampah King Bed

Teak Wood | Finely Sanded

53.1004.101

208.5 x 226 x 110 cm



Tampah Nightstand

Teak Wood | Finely Sanded

55.1001.101

65 x 50 x 45 cm



Tampah Console Cabinet

Teak Wood | Finely Sanded

54.1012.101

84 x 42 x 80 cm



26 27





### Cassablanca Collection

The Cassablanca collection enchants with its soft, circle appearance and inviting round shapes, evoking a sense of cozy comfort and warmth that transforms any living room into a haven of relaxation.



Baku 1-Seater

#### Baku 1-Seater

Teak Wood | Finely Sanded

Cassablanca Dining Chair

Teak Wood | Finely Sanded

55 x 58 x 84 cm

50.1026.101

71 x 82 x 78 cm

50.1003.101



#### Baku 3-Seater

Teak Wood | Finely Sanded

Cassablanca Lounge Chair Teak Wood | Finely Sanded

50.1031.101

210 x 82 x 78 cm

**50.1020.101** 75 x 75 x 72 cm



#### Cassablanca Coffee Table

Teak Wood | Finely Sanded

Cassablanca Nightstand

Teak Wood | Finely Sanded

65 x 35 x 55 cm

52.1020.101

120 x 60 x 45 cm

55.1002.101









Cassablanca Sideboard

#### Cassablanca Console