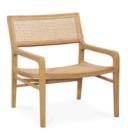

### Reims Collection

The Reims collection redefines simplicity with its clean, elemental shapes, infused with the inviting warmth of natural rattan weaving, evoking a tropical ambiance in any space. Each piece embodies minimalist elegance while exuding a cozy, welcoming atmosphere.

Reims Cupboard

16 17

Reims Lounge Chair

### Reims Lounge Chair

Teak Wood | Finely Sanded

50.1021.101

65 x 71 x 76 cm