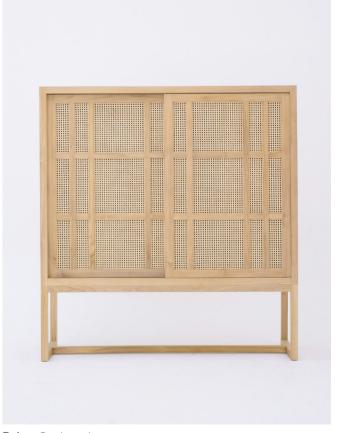

### Reims Collection

The Reims collection redefines simplicity with its clean, elemental shapes, infused with the inviting warmth of natural rattan weaving, evoking a tropical ambiance in any space. Each piece embodies minimalist elegance while exuding a cozy, welcoming atmosphere.

# COLLECTIVE

Reims Console Cabinet

Teak Wood | Finely Sanded

Reims - 2 Drawers

54.1030.101

Teak Wood | Finely Sanded

Reims Cupboard

Teak Wood | Finely Sanded

54.1018.101 90 x 45 x 85 cm

90 x 45 x 65 cm

54.1002.101 148 x 45 x 160 cm

Reims Sideboard

Teak Wood | Finely Sanded

Reims - 4 Drawers Teak Wood | Finely Sanded **Reims Dining Chair** 

Teak Wood | Finely Sanded