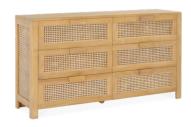

### Reims Collection

The Reims collection redefines simplicity with its clean, elemental shapes, infused with the inviting warmth of natural rattan weaving, evoking a tropical ambiance in any space. Each piece embodies minimalist elegance while exuding a cozy, welcoming atmosphere.

Teak Wood | Finely Sanded

160 x 46 x 90 cm

Reims Bar Stool

Teak Wood | Oxidized Black

55.1004.101

54.1032.101

50.1037.301

52 x 52 x 107 cm

#### Cassablanca 6 Doors Sideboard Teak Wood | Finely Sanded

54.1016.101

210 x 56 x 80 cm