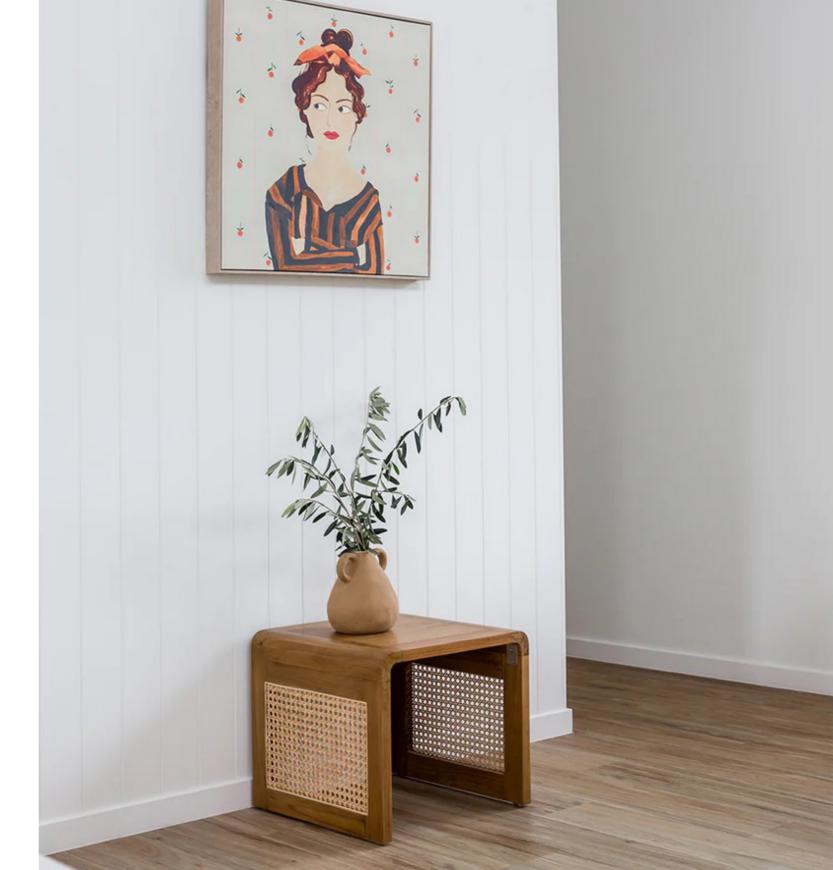

### Reims Collection

The Reims collection redefines simplicity with its clean, elemental shapes, infused with the inviting warmth of natural rattan weaving, evoking a tropical ambiance in any space. Each piece embodies minimalist elegance while exuding a cozy, welcoming atmosphere.

# COLLECTIVE

Reims Console Cabinet

Teak Wood | Finely Sanded

Reims - 2 Drawers

54.1030.101

Teak Wood | Finely Sanded

Reims Cupboard

Teak Wood | Finely Sanded