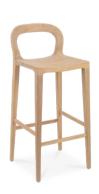

Seville Counter Stool

Teak Wood | Finely Sanded

50.1007.101

53 x 57.5 x 77 cm

50.1034.101

53 x 63 x 95 cm

Marbela Counter Stool