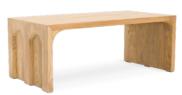

### Seville Collection

The Seville Collection is a stunning embodiment of sophistication and modern design, seamlessly blending strength with clean lines to create an elegant and timeless impression.

Seville Dining Table

Teak Wood | Finely Sanded

Seville Bench

Teak Wood | Finely Sanded

52.1048.101

240 x 110 x 75 cm

50.1046.101

240 x 45 x 45 cm

Seville Dining Chair - Woodbase Teak Wood | Finely Sanded