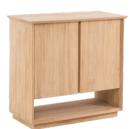

Teak Wood | Finely Sanded

Tampah TV Cabinet Teak Wood | Finely Sanded

**50.1044.101** 180 x 45 x 45 cm

**57.1001.101** 170 x 40 x 50 cm

Tampah Bookshelf 180

Teak Wood | Finely Sanded

Tampah Cupboard

54.1001.101

Teak Wood | Finely Sanded

140 x 46 x 180 cm

**56.1001.101** 180 x 40 x 225 cm

Tampah Cupboard

Tampah King Bed

Teak Wood | Finely Sanded

53.1004.101

208.5 x 226 x 110 cm