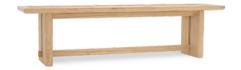

### Seville Collection

The Seville Collection is a stunning embodiment of sophistication and modern design, seamlessly blending strength with clean lines to create an elegant and timeless impression.

Seville Dining Table

Teak Wood | Finely Sanded

Seville Bench

Teak Wood | Finely Sanded

52.1048.101

240 x 110 x 75 cm

50.1046.101

240 x 45 x 45 cm

Seville Dining Chair - Woodbase Teak Wood | Finely Sanded