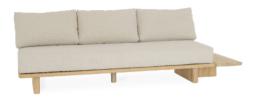

### **Koa** Collection

The Koa collection introduces a captivating blend of round forms and tropical allure, infused with a bohemian flair that exudes effortless charm. Each piece radiates a cozy yet eclectic vibe, inviting relaxation and inspiring creativity

Koa King Bed

Teak Wood | Finely Sanded

Koa 3-Seater

Teak Wood | Finely Sanded

53.1001.101

196 x 220 x 107 cm

50.1030.101

260 x 100 x 67 cm