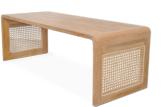

### Reims Collection

The Reims collection redefines simplicity with its clean, elemental shapes, infused with the inviting warmth of natural rattan weaving, evoking a tropical ambiance in any space. Each piece embodies minimalist elegance while exuding a cozy, welcoming atmosphere.

Teak Wood | Finely Sanded

Seville Bench

Teak Wood | Finely Sanded

52.1048.101

240 x 110 x 75 cm

50.1046.101

240 x 45 x 45 cm

Seville Dining Chair - Woodbase Teak Wood | Finely Sanded