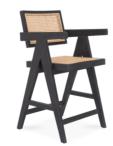

### Cassablanca Collection

The Cassablanca collection enchants with its soft, circle appearance and inviting round shapes, evoking a sense of cozy comfort and warmth that transforms any living room into a haven of relaxation.

#### Baku 1-Seater

Teak Wood | Finely Sanded

Cassablanca Dining Chair

Teak Wood | Finely Sanded

55 x 58 x 84 cm

50.1026.101

71 x 82 x 78 cm

50.1003.101