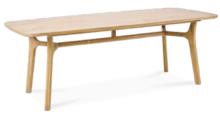

### Seville Collection

The Seville Collection is a stunning embodiment of sophistication and modern design, seamlessly blending strength with clean lines to create an elegant and timeless impression.

Seville Dining Table

Teak Wood | Finely Sanded

Seville Bench

Teak Wood | Finely Sanded

52.1048.101

240 x 110 x 75 cm

50.1046.101

240 x 45 x 45 cm

Seville Dining Chair - Woodbase Teak Wood | Finely Sanded