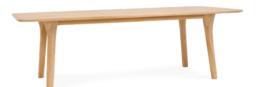

### Seville Collection

The Seville Collection is a stunning embodiment of sophistication and modern design, seamlessly blending strength with clean lines to create an elegant and timeless impression.

Seville Dining Table

Teak Wood | Finely Sanded

Seville Bench

Teak Wood | Finely Sanded

52.1048.101

240 x 110 x 75 cm

50.1046.101

240 x 45 x 45 cm

Seville Dining Chair - Woodbase Teak Wood | Finely Sanded