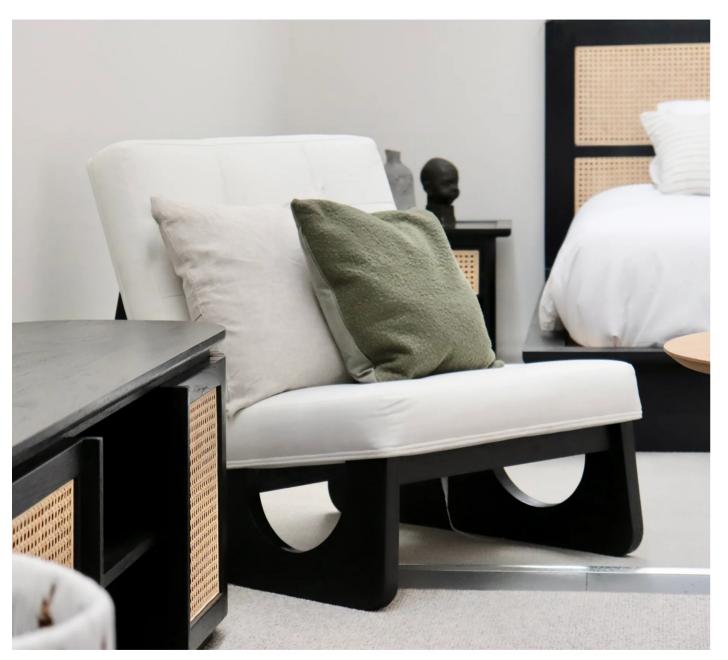

Reims Cupboard

16 17

Reims Lounge Chair

### Reims Lounge Chair

Teak Wood | Finely Sanded

50.1021.101

65 x 71 x 76 cm