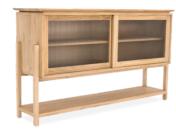

# COLLECTIVE

Reims Console Cabinet

Teak Wood | Finely Sanded

Reims - 2 Drawers

54.1030.101

Teak Wood | Finely Sanded

Reims Cupboard

Teak Wood | Finely Sanded

54.1018.101 90 x 45 x 85 cm

90 x 45 x 65 cm

54.1002.101 148 x 45 x 160 cm

Reims Sideboard

Teak Wood | Finely Sanded

Reims - 4 Drawers Teak Wood | Finely Sanded **Reims Dining Chair** 

Teak Wood | Finely Sanded