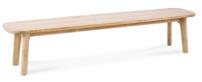

Teak Wood | Finely Sanded

Seville Bench

Teak Wood | Finely Sanded

52.1048.101

240 x 110 x 75 cm

50.1046.101

240 x 45 x 45 cm

Seville Dining Chair - Woodbase Teak Wood | Finely Sanded