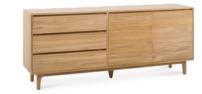

# COLLECTIVE

Reims Console Cabinet

Teak Wood | Finely Sanded

Reims - 2 Drawers

54.1030.101

Teak Wood | Finely Sanded

Reims Cupboard

Teak Wood | Finely Sanded

54.1018.101 90 x 45 x 85 cm

90 x 45 x 65 cm

54.1002.101 148 x 45 x 160 cm

Reims Sideboard

Teak Wood | Finely Sanded

Reims - 4 Drawers Teak Wood | Finely Sanded **Reims Dining Chair** 

Teak Wood | Finely Sanded

54.1019.101

160 x 45 x 90 cm

54.1031.101 160 x 46 x 70 cm 50.1009.101

53 x 56 x 84 cm

Reims Nightstand

Teak Wood | Finely Sanded

60 x 46 x 60 cm

Reims - 6 Drawers