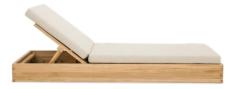

52.1075.101

143 x 80 x 30 cm

Doha Dining Table

Teak Wood | Finely Sanded

Doha Arm Sun Lounger

Teak Wood | Finely Sanded

**52.1083.101** 240 x 110 x 76 cm

51.1005.101

200 x 98 x 28 cm

Doha Square Dining Table

Teak Wood | Finely Sanded

**52.1084.101** 100 x 100 x 76 cm

Doha Double Sun Lounger

Teak Wood | Finely Sanded

**51.1004.101** 200 x 140 x 18 cm

Doha Sun Lounger

Teak Wood | Finely Sanded

**51.1003.101** 200 x 70 x 18 cm

Doha Lounger Collection