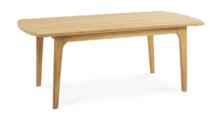

Suri Coffee Table

Teak Wood | Finely Sanded

170 x 80 x 28 cm

50.1064.101 210 x 81 x 70 cm

52.1073.101

Suri Sofa 2-Seater

Teak Wood | Finely Sanded

50.1063.101