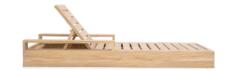

#### Perpentual Sun Lounger

Teak Wood | Finely Sanded

51.1007.101 202 x 77 x 28 cm

Teak Wood | Finely Sanded

50.1090.101 50 x 49 x 100 cm