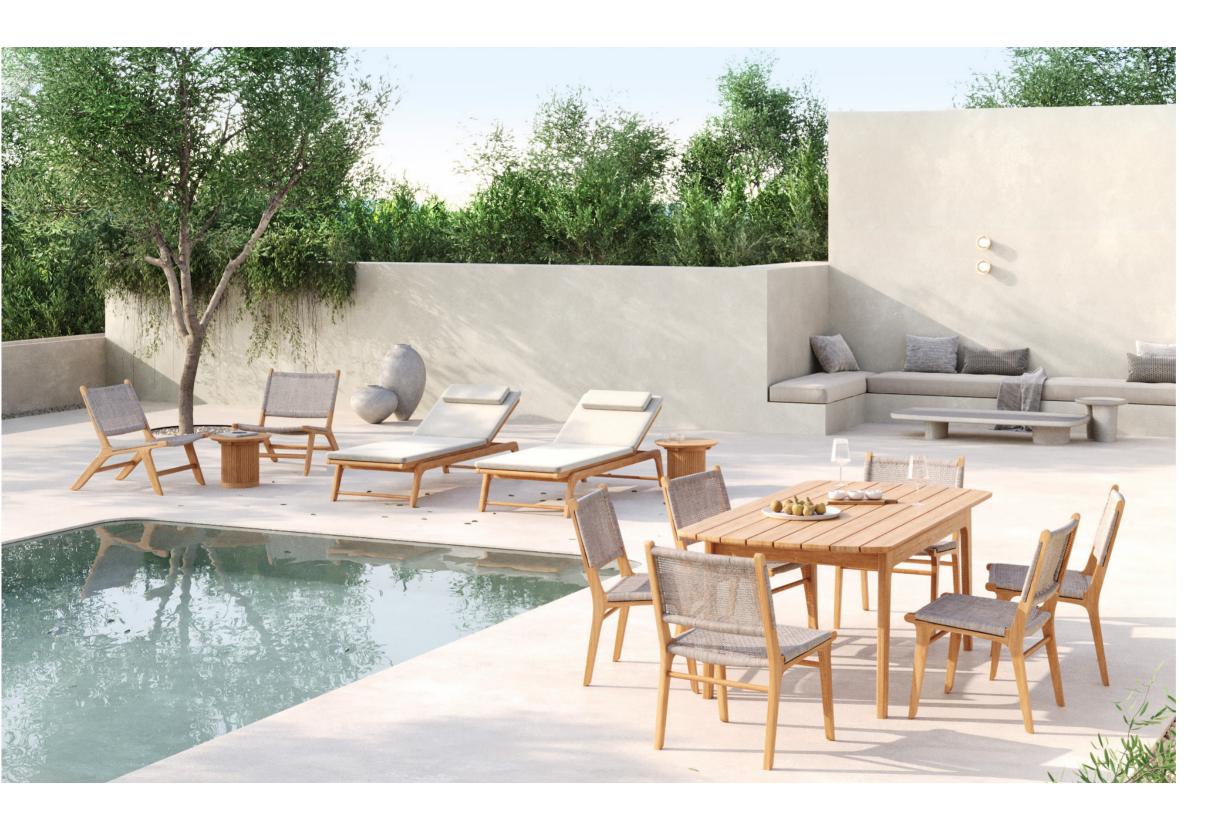

# Suri Collection

Infused with tropical and ethnic influences, the collection embodies a commitment to sustainable design, prioritizing efficiency in materials and production.

Suri Lounge Collection

Teak Wood | Finely Sanded

50.1092.101

50 x 52 x 100 cm

Suri Dining Collection

Suri Lounger Collection

Suri Sun Lounger