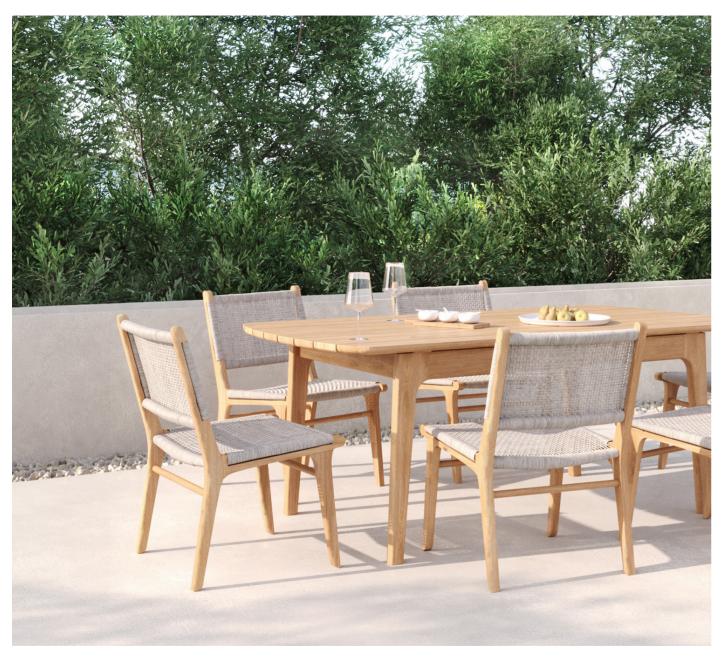

162 x 81 x 70 cm

Suri Dining Chair

Teak Wood | Finely Sanded

Suri Dining Table

Teak Wood | Finely Sanded

**50.1072.101** 48 x 56 x 84 cm

52.1080.101

200 x 100 x 75 cm

Suri Dinning Arm Chair

Teak Wood | Finely Sanded

58 x 56 x 84 cm

Suri Square Dining Table Teak Wood | Finely Sanded

50.1073.101

52.1081.101

100 x 100 x 75 cm

Suri Counter Stool