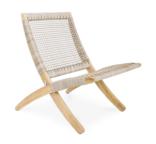

Teak Wood | Finely Sanded

50.1057.101

70 x 90 x 83 cm

Zen Folding Lounge Chair

Teak Wood | Finely Sanded

50.1059.101

61 x 79 x 76 cm

Zen Dining Chair