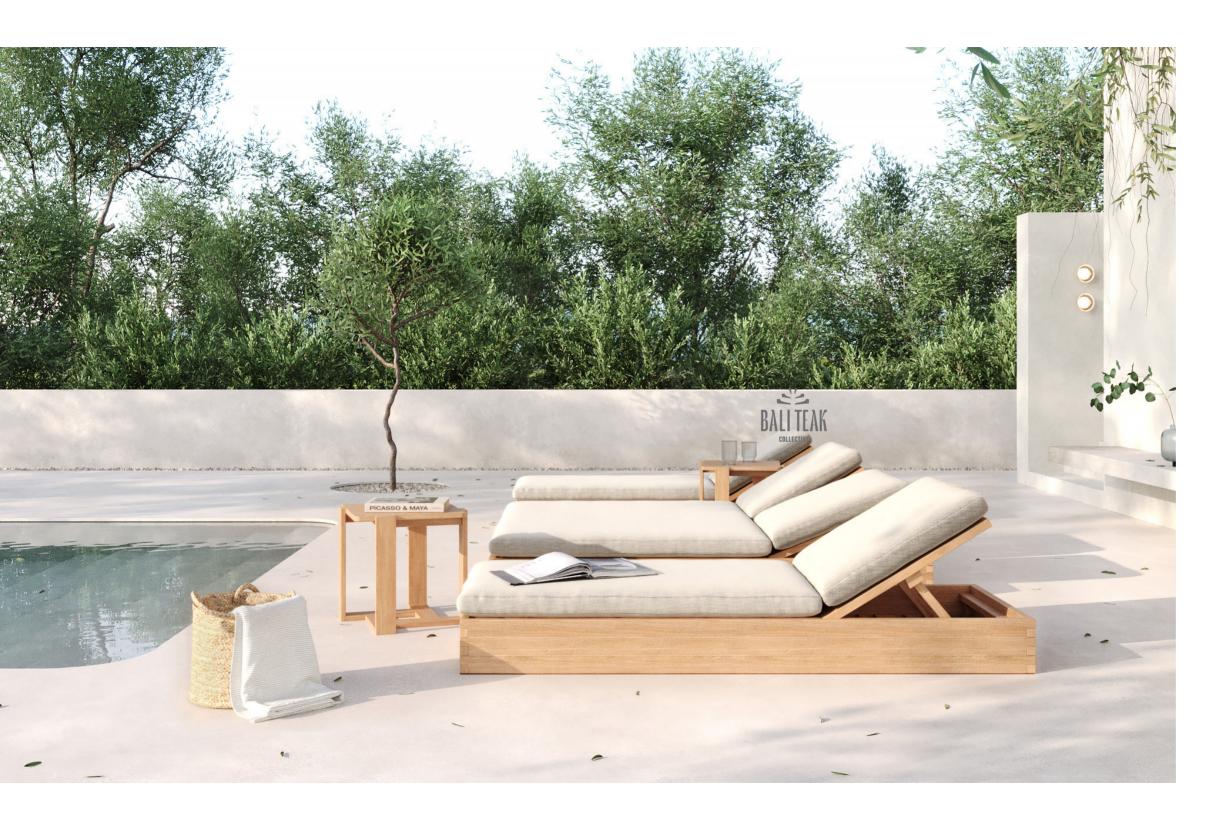

# Suri Collection

Infused with tropical and ethnic influences, the collection embodies a commitment to sustainable design, prioritizing efficiency in materials and production.

Suri Lounge Collection

Teak Wood | Finely Sanded

50.1092.101

50 x 52 x 100 cm

Suri Dining Collection

Suri Lounger Collection

Suri Sun Lounger