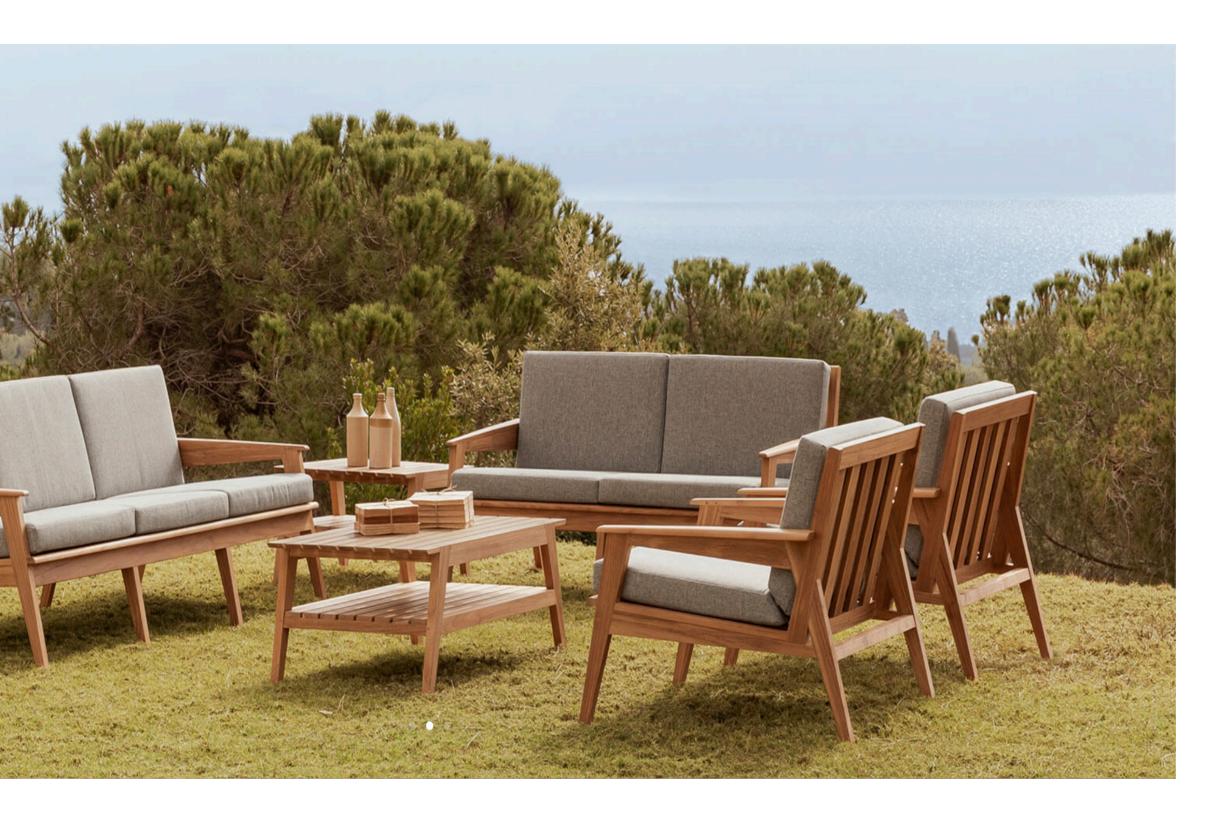

# **Doha Collection**

The Doha Collection is a stunning embodiment of sophistication and modern design, seamlessly blending strength with clean lines to create an elegant and timeless impression.

Doha Lounge Collection

Doha Lounge Chair

50.1054.101

50.1065.101

Teak Wood | Finely Sanded

Teak Wood | Finely Sanded

100 x 85 x 58 cm

52.1067.101 49 x 49 x 45 cm

Doha Sofa 3-Seater

Teak Wood | Finely Sanded

240 x 85 x 58 cm

Ginam Side Table

Bahu Side Table

Teak Wood | Finely Sanded

52.1068.101 50 x 50 x 50 cm

Doha Coffee Table

Teak Wood | Finely Sanded