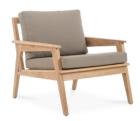

#### Perpetual Lounge Chair

50.1055.101

50.1066.101

Teak Wood | Finely Sanded

80 x 80 x 60 cm

Teak Wood | Finely Sanded

50.1074.101

Perpetual Dining Chair