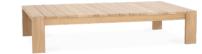

Suri Coffee Table

Teak Wood | Finely Sanded

170 x 80 x 28 cm

50.1064.101 210 x 81 x 70 cm

52.1073.101

Suri Sofa 2-Seater

Teak Wood | Finely Sanded

50.1063.101