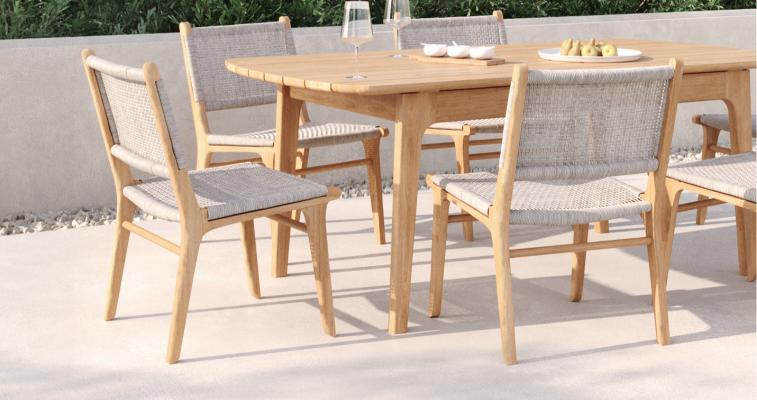

162 x 81 x 70 cm

Suri Dining Chair

Teak Wood | Finely Sanded

Suri Dining Table

Teak Wood | Finely Sanded

**50.1072.101** 48 x 56 x 84 cm

52.1080.101

200 x 100 x 75 cm

Suri Dinning Arm Chair

Teak Wood | Finely Sanded

58 x 56 x 84 cm

Suri Square Dining Table Teak Wood | Finely Sanded

50.1073.101

52.1081.101

100 x 100 x 75 cm

Suri Counter Stool