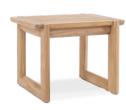

### Suri Lounge Chair

Teak Wood | Finely Sanded

Suri Side Table

52.1069.101

Teak Wood | Finely Sanded 50 x 50 x 42 cm

50.1053.101 81 x 81 x 70 cm

Suri Sofa 3-Seater

Teak Wood | Finely Sanded