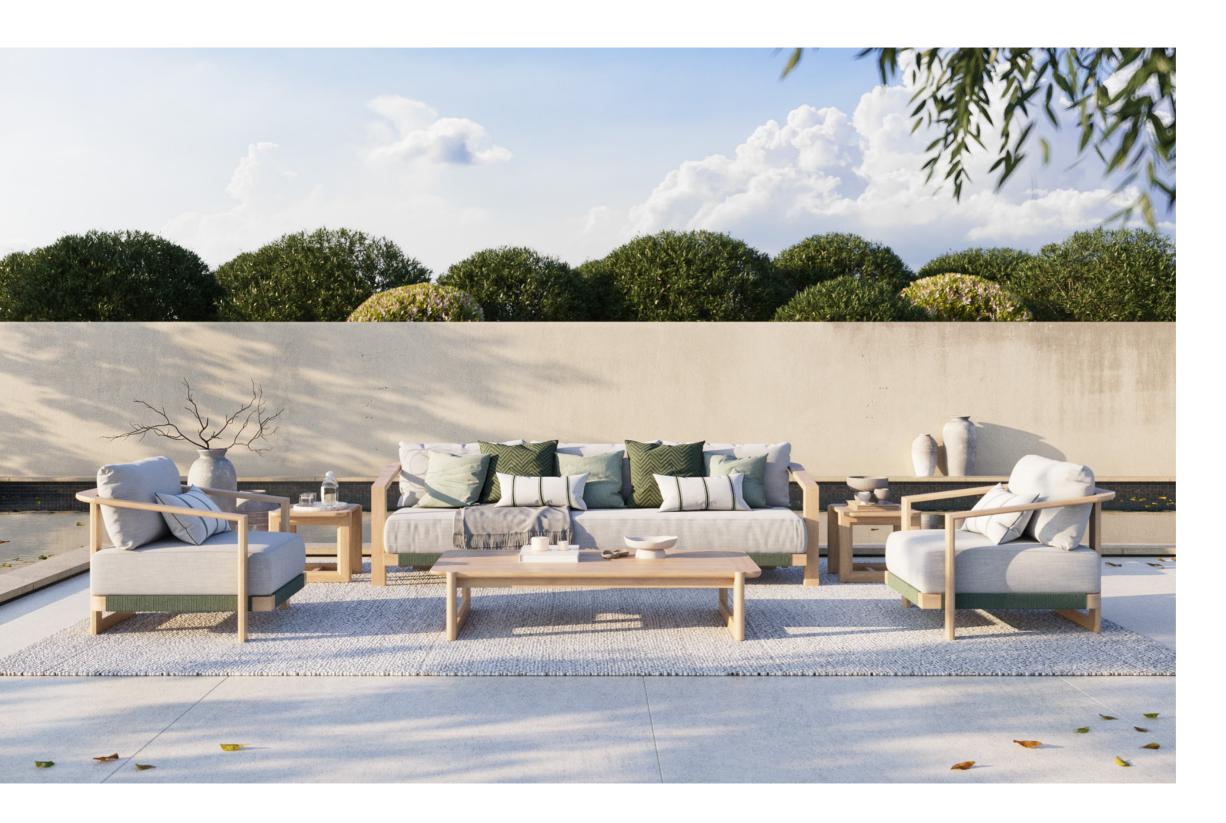

# Suri Collection

Infused with tropical and ethnic influences, the collection embodies a commitment to sustainable design, prioritizing efficiency in materials and production.

Suri Lounge Collection

### Suri Lounge Chair

Teak Wood | Finely Sanded

Suri Side Table

52.1069.101

Teak Wood | Finely Sanded 50 x 50 x 42 cm

50.1053.101 81 x 81 x 70 cm

Suri Sofa 3-Seater

Teak Wood | Finely Sanded

Suri Coffee Table

Teak Wood | Finely Sanded

170 x 80 x 28 cm

50.1064.101 210 x 81 x 70 cm

52.1073.101

Suri Sofa 2-Seater

Teak Wood | Finely Sanded

50.1063.101