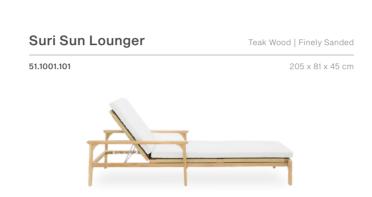

Teak Wood | Finely Sanded

50.1092.101

50 x 52 x 100 cm

Suri Dining Collection

Suri Lounger Collection

Suri Sun Lounger