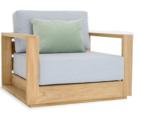

# **Perpetual Collection**

Embrace timeless outdoor elegance with the Perpetual Lounge Collection, where traditional charm meets modern luxury. The square frame design harmonizes with sumptuous comfort cushions, creating an enduring aesthetic

#### Perpetual Lounge Chair

50.1055.101

50.1066.101

Teak Wood | Finely Sanded

80 x 80 x 60 cm

Teak Wood | Finely Sanded

50.1074.101

Perpetual Dining Chair