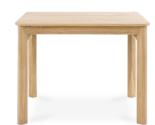

200 x 98 x 28 cm

Doha Square Dining Table

Teak Wood | Finely Sanded

**52.1084.101** 100 x 100 x 76 cm

Doha Double Sun Lounger

Teak Wood | Finely Sanded

**51.1004.101** 200 x 140 x 18 cm

Doha Sun Lounger