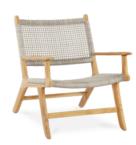

# **Doha Collection**

The Doha Collection is a stunning embodiment of sophistication and modern design, seamlessly blending strength with clean lines to create an elegant and timeless impression.

Doha Lounge Collection

Doha Lounge Chair

50.1054.101

50.1065.101

Teak Wood | Finely Sanded

Teak Wood | Finely Sanded

100 x 85 x 58 cm

52.1067.101 49 x 49 x 45 cm

Doha Sofa 3-Seater