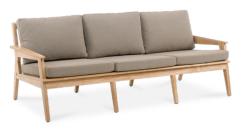

# Suri Collection

Infused with tropical and ethnic influences, the collection embodies a commitment to sustainable design, prioritizing efficiency in materials and production.

Suri Lounge Collection

### Suri Lounge Chair

Teak Wood | Finely Sanded

Suri Side Table

52.1069.101

Teak Wood | Finely Sanded 50 x 50 x 42 cm

50.1053.101 81 x 81 x 70 cm

Suri Sofa 3-Seater

Teak Wood | Finely Sanded