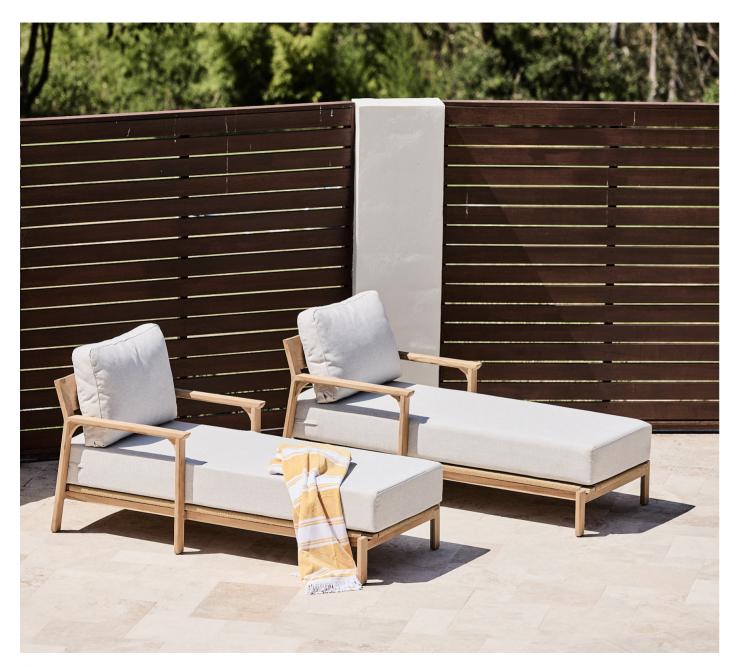

Teak Wood | Finely Sanded

50.1092.101

50 x 52 x 100 cm

Suri Dining Collection

Suri Lounger Collection

Suri Sun Lounger