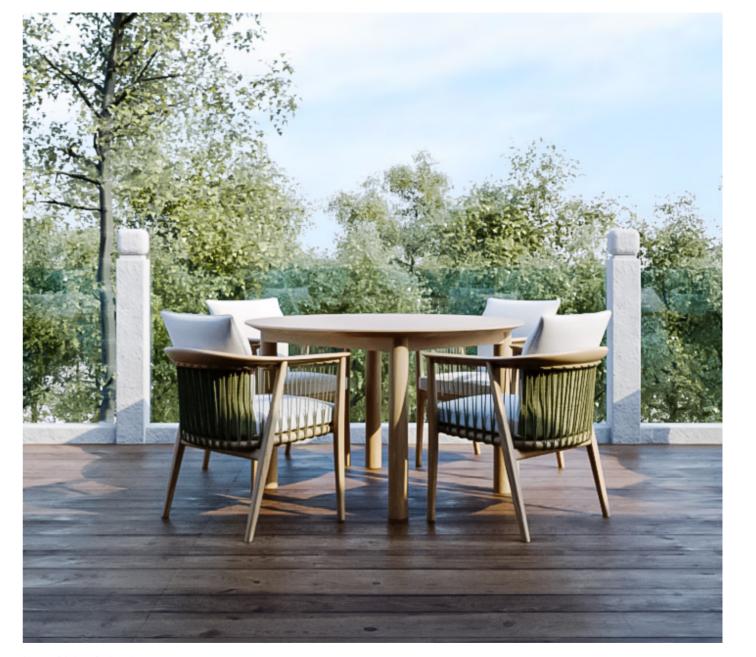

162 x 81 x 70 cm

Suri Dining Chair

Teak Wood | Finely Sanded

Suri Dining Table

Teak Wood | Finely Sanded

**50.1072.101** 48 x 56 x 84 cm

52.1080.101

200 x 100 x 75 cm

Suri Dinning Arm Chair

Teak Wood | Finely Sanded

58 x 56 x 84 cm

Suri Square Dining Table Teak Wood | Finely Sanded

50.1073.101

52.1081.101

100 x 100 x 75 cm

Suri Counter Stool