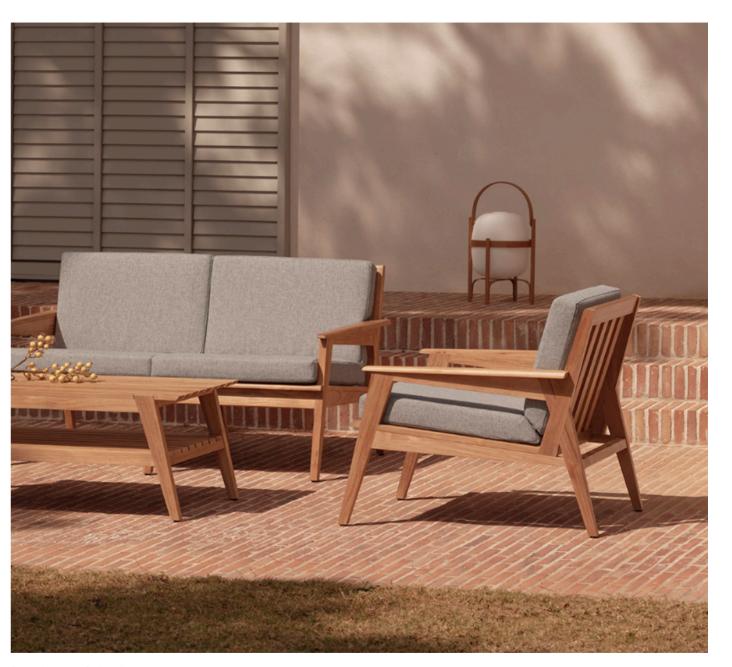

# **Doha Collection**

The Doha Collection is a stunning embodiment of sophistication and modern design, seamlessly blending strength with clean lines to create an elegant and timeless impression.

Doha Lounge Collection

Doha Lounge Chair

50.1054.101

50.1065.101

Teak Wood | Finely Sanded

Teak Wood | Finely Sanded

100 x 85 x 58 cm

52.1067.101 49 x 49 x 45 cm

Doha Sofa 3-Seater