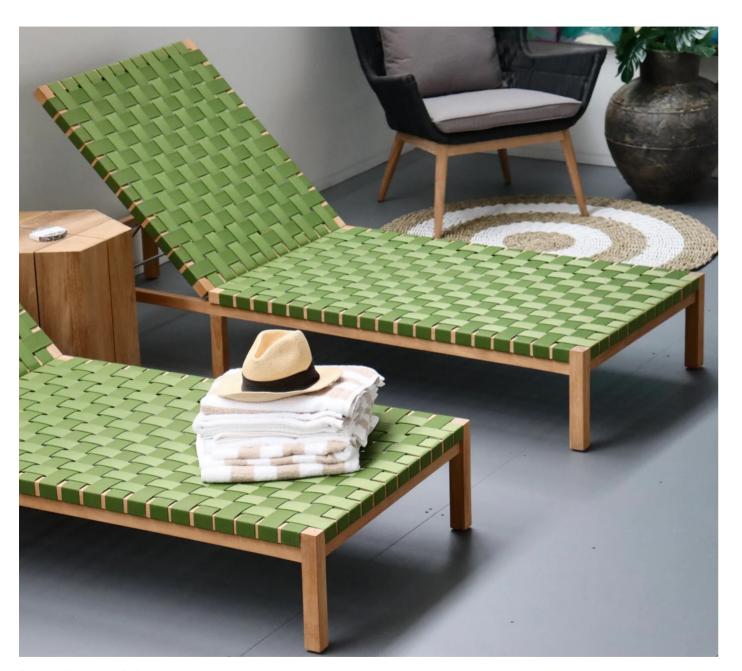

Teak Wood | Finely Sanded

50.1092.101

50 x 52 x 100 cm

Suri Dining Collection

Suri Lounger Collection

Suri Sun Lounger