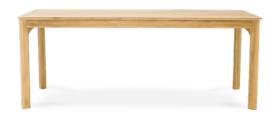

52.1075.101

143 x 80 x 30 cm

Doha Dining Table

Teak Wood | Finely Sanded

Doha Arm Sun Lounger

Teak Wood | Finely Sanded

**52.1083.101** 240 x 110 x 76 cm

51.1005.101

200 x 98 x 28 cm

Doha Square Dining Table

Teak Wood | Finely Sanded

**52.1084.101** 100 x 100 x 76 cm

Doha Double Sun Lounger

Teak Wood | Finely Sanded

**51.1004.101** 200 x 140 x 18 cm

Doha Sun Lounger