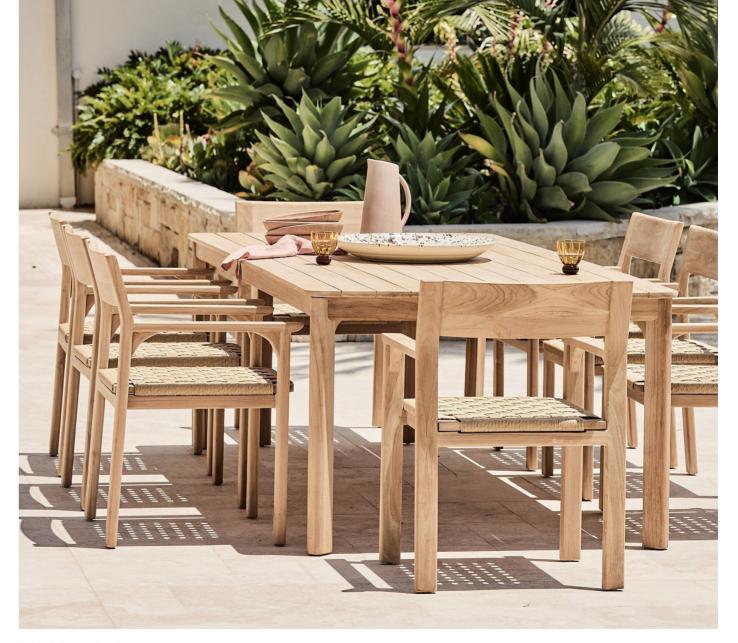

162 x 81 x 70 cm

Suri Dining Chair

Teak Wood | Finely Sanded

Suri Dining Table

Teak Wood | Finely Sanded

**50.1072.101** 48 x 56 x 84 cm

52.1080.101

200 x 100 x 75 cm

Suri Dinning Arm Chair

Teak Wood | Finely Sanded

58 x 56 x 84 cm

Suri Square Dining Table Teak Wood | Finely Sanded

50.1073.101

52.1081.101

100 x 100 x 75 cm

Suri Counter Stool