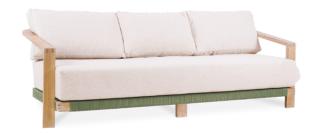

### Suri Lounge Chair

Teak Wood | Finely Sanded

Suri Side Table

52.1069.101

Teak Wood | Finely Sanded 50 x 50 x 42 cm

50.1053.101 81 x 81 x 70 cm

Suri Sofa 3-Seater

Teak Wood | Finely Sanded