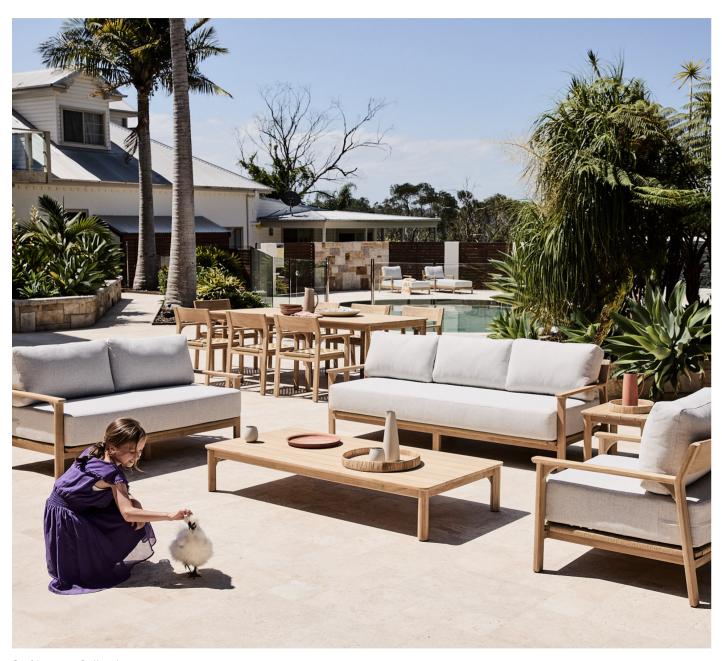

# Suri Collection

Infused with tropical and ethnic influences, the collection embodies a commitment to sustainable design, prioritizing efficiency in materials and production.

Suri Lounge Collection

### Suri Lounge Chair

Teak Wood | Finely Sanded

Suri Side Table

52.1069.101

Teak Wood | Finely Sanded 50 x 50 x 42 cm

50.1053.101 81 x 81 x 70 cm

Suri Sofa 3-Seater

Teak Wood | Finely Sanded

Suri Coffee Table

Teak Wood | Finely Sanded

170 x 80 x 28 cm

50.1064.101 210 x 81 x 70 cm

52.1073.101

Suri Sofa 2-Seater

Teak Wood | Finely Sanded

50.1063.101