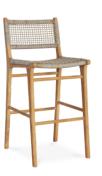

Teak Wood | Finely Sanded

Zen Backless Counter Stool

Teak Wood | Finely Sanded

45 x 43 x 66.5 cm

50.1076.101

48 x 64 x 86 cm

50.1088.101

F