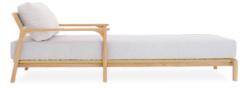

Teak Wood | Finely Sanded

50.1092.101

50 x 52 x 100 cm

Suri Dining Collection

Suri Lounger Collection

Suri Sun Lounger