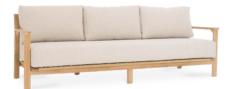

# Suri Collection

Infused with tropical and ethnic influences, the collection embodies a commitment to sustainable design, prioritizing efficiency in materials and production.

Suri Lounge Collection

Suri Coffee Table

Teak Wood | Finely Sanded

170 x 80 x 28 cm

50.1064.101 210 x 81 x 70 cm

52.1073.101

Suri Sofa 2-Seater

Teak Wood | Finely Sanded

50.1063.101