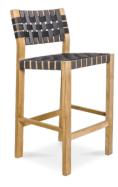

# Suri Collection

Infused with tropical and ethnic influences, the collection embodies a commitment to sustainable design, prioritizing efficiency in materials and production.

Suri Lounge Collection

Suri Dinning Arm Chair

Teak Wood | Finely Sanded

58 x 56 x 84 cm

Suri Square Dining Table Teak Wood | Finely Sanded

50.1073.101

52.1081.101

100 x 100 x 75 cm

Suri Counter Stool

Teak Wood | Finely Sanded

50.1092.101

50 x 52 x 100 cm

Suri Dining Collection

Suri Lounger Collection

Suri Sun Lounger