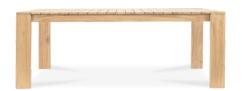

Lotus Side Table

52.1071.101

**Lotus Dining Chair** 

Teak Wood | Finely Sanded

**50.1078.101** 59 x 59.5 x 82 cm

**Lotus Dining Table** 

Teak Wood | Finely Sanded

**52.1085.101** 125 x 125 x 76 cm