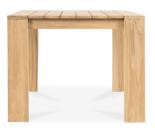

200 x 98 x 28 cm

Doha Square Dining Table

Teak Wood | Finely Sanded

**52.1084.101** 100 x 100 x 76 cm

Doha Double Sun Lounger

Teak Wood | Finely Sanded

**51.1004.101** 200 x 140 x 18 cm

Doha Sun Lounger