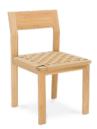

162 x 81 x 70 cm

Suri Dining Chair

Teak Wood | Finely Sanded

Suri Dining Table

Teak Wood | Finely Sanded

**50.1072.101** 48 x 56 x 84 cm

52.1080.101

200 x 100 x 75 cm