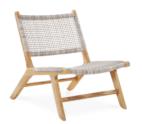

# Suri Collection

Infused with tropical and ethnic influences, the collection embodies a commitment to sustainable design, prioritizing efficiency in materials and production.

Suri Lounge Collection

### Suri Lounge Chair

Teak Wood | Finely Sanded

Suri Side Table

52.1069.101

Teak Wood | Finely Sanded 50 x 50 x 42 cm

50.1053.101 81 x 81 x 70 cm

Suri Sofa 3-Seater

Teak Wood | Finely Sanded