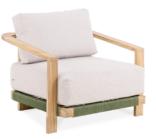

# Suri Collection

Infused with tropical and ethnic influences, the collection embodies a commitment to sustainable design, prioritizing efficiency in materials and production.

Suri Lounge Collection

### Suri Lounge Chair

Teak Wood | Finely Sanded

Suri Side Table

52.1069.101

Teak Wood | Finely Sanded 50 x 50 x 42 cm

50.1053.101 81 x 81 x 70 cm

Suri Sofa 3-Seater

Teak Wood | Finely Sanded