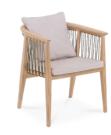

#### Perpetual Lounge Chair

50.1055.101

50.1066.101

Teak Wood | Finely Sanded

80 x 80 x 60 cm

Teak Wood | Finely Sanded

50.1074.101

Perpetual Dining Chair