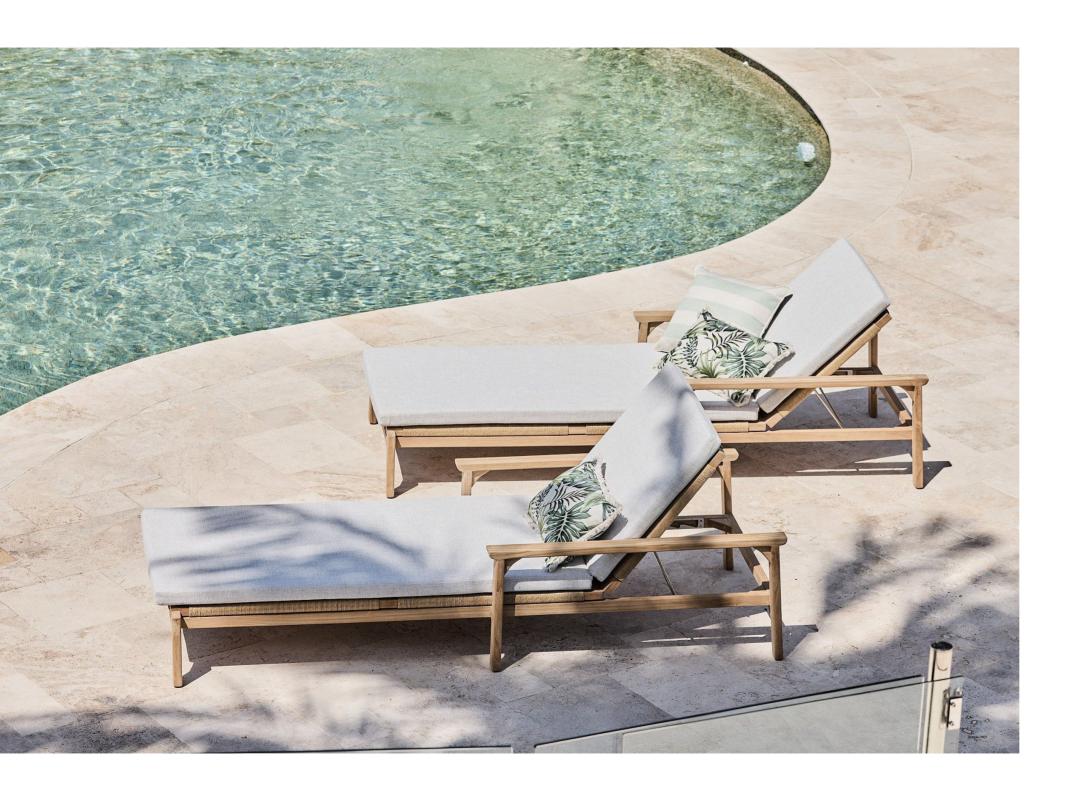

Teak Wood | Finely Sanded

**51.1003.101** 200 x 70 x 18 cm

Doha Lounger Collection