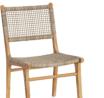

# **Lotus Collection**

The Lotus collection exudes an aura of quiet luxury with its characteristic rope weaving, offering a modest yet refined aesthetic that captivates the senses in embodies timeless elegance, creating a serene ambiance

Lotus Side Table

52.1071.101

**Lotus Dining Chair** 

Teak Wood | Finely Sanded

**50.1078.101** 59 x 59.5 x 82 cm

**Lotus Dining Table** 

Teak Wood | Finely Sanded

**52.1085.101** 125 x 125 x 76 cm