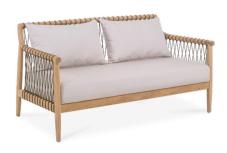

Lotus Sofa 2-Seater

Teak Wood | Finely Sanded

**50.1067.101** 151 x 80 x 76 cm

Lotus Coffee Table

Teak Wood | Finely Sanded

Teak Wood | Finely Sanded

50 x 50 x 41 cm

**52.1077.101** 140 x 80 x 36 cm