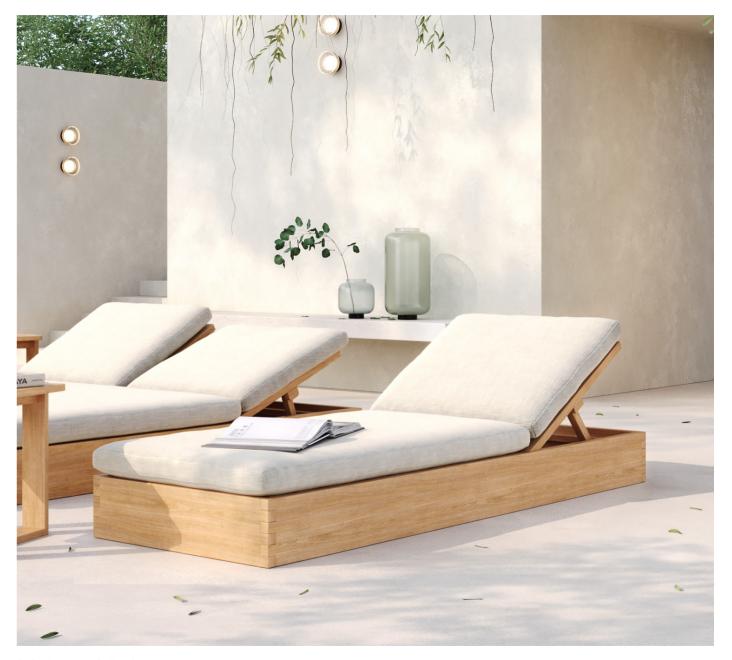

Teak Wood | Finely Sanded

50.1092.101

50 x 52 x 100 cm

Suri Dining Collection

Suri Lounger Collection

Suri Sun Lounger

Teak Wood | Finely Sanded

**51.1003.101** 200 x 70 x 18 cm

Doha Lounger Collection