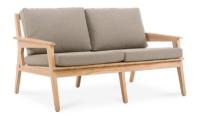

#### Perpetual Sofa 3-Seater

Teak Wood | Finely Sanded

210 x 80 x 60 cm

Teak Wood | Finely Sanded

50.1075.101

Perpetual Arm Chair

59 x 57 x 84 cm