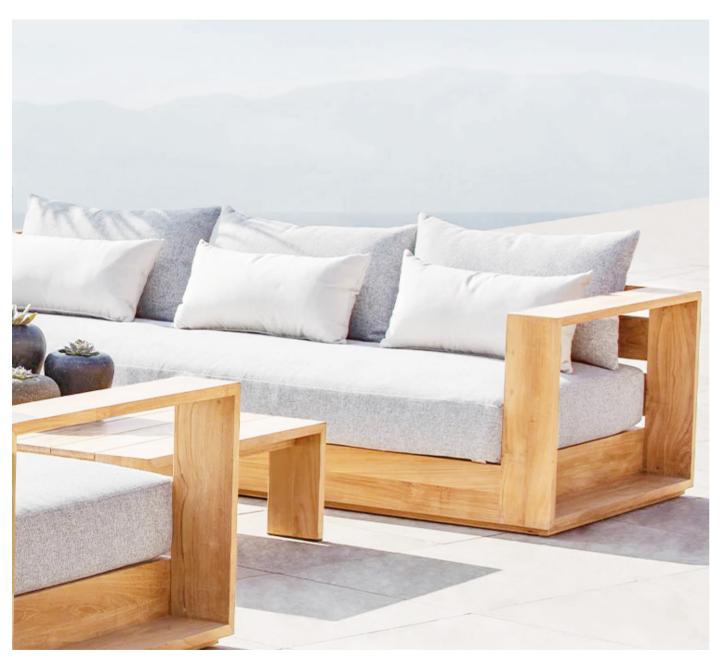

# Suri Collection

Infused with tropical and ethnic influences, the collection embodies a commitment to sustainable design, prioritizing efficiency in materials and production.

Suri Lounge Collection

### Suri Lounge Chair

Teak Wood | Finely Sanded

Suri Side Table

52.1069.101

Teak Wood | Finely Sanded 50 x 50 x 42 cm

50.1053.101 81 x 81 x 70 cm

Suri Sofa 3-Seater

Teak Wood | Finely Sanded

Suri Coffee Table

Teak Wood | Finely Sanded

170 x 80 x 28 cm

50.1064.101 210 x 81 x 70 cm

52.1073.101

Suri Sofa 2-Seater

Teak Wood | Finely Sanded

50.1063.101