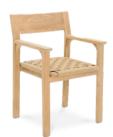

Suri Dinning Arm Chair

Teak Wood | Finely Sanded

58 x 56 x 84 cm

Suri Square Dining Table Teak Wood | Finely Sanded

50.1073.101

52.1081.101

100 x 100 x 75 cm

Suri Counter Stool