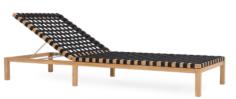

# **Doha Collection**

The Doha Collection is a stunning embodiment of sophistication and modern design, seamlessly blending strength with clean lines to create an elegant and timeless impression.

Doha Lounge Collection

52.1075.101

143 x 80 x 30 cm

Doha Dining Table

Teak Wood | Finely Sanded

Doha Arm Sun Lounger

Teak Wood | Finely Sanded

**52.1083.101** 240 x 110 x 76 cm

51.1005.101

200 x 98 x 28 cm

Doha Square Dining Table

Teak Wood | Finely Sanded

**52.1084.101** 100 x 100 x 76 cm

Doha Double Sun Lounger

Teak Wood | Finely Sanded

**51.1004.101** 200 x 140 x 18 cm

Doha Sun Lounger

Teak Wood | Finely Sanded

**51.1003.101** 200 x 70 x 18 cm

Doha Lounger Collection