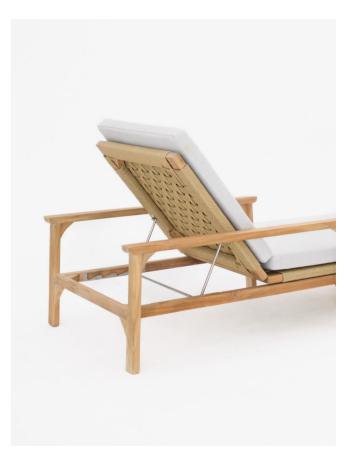

Teak Wood | Finely Sanded

50.1092.101

50 x 52 x 100 cm

Suri Dining Collection

Suri Lounger Collection

Suri Sun Lounger