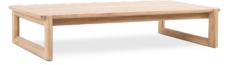

Suri Coffee Table

Teak Wood | Finely Sanded

170 x 80 x 28 cm

50.1064.101 210 x 81 x 70 cm

52.1073.101

Suri Sofa 2-Seater

Teak Wood | Finely Sanded

50.1063.101