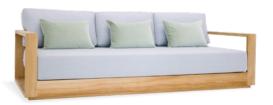

# **Perpetual Collection**

Embrace timeless outdoor elegance with the Perpetual Lounge Collection, where traditional charm meets modern luxury. The square frame design harmonizes with sumptuous comfort cushions, creating an enduring aesthetic

#### Perpetual Sofa 3-Seater

Teak Wood | Finely Sanded

210 x 80 x 60 cm

Teak Wood | Finely Sanded

50.1075.101

Perpetual Arm Chair

59 x 57 x 84 cm