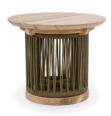

Lotus Side Table

52.1071.101

**Lotus Dining Chair** 

Teak Wood | Finely Sanded

**50.1078.101** 59 x 59.5 x 82 cm

**Lotus Dining Table** 

Teak Wood | Finely Sanded

**52.1085.101** 125 x 125 x 76 cm