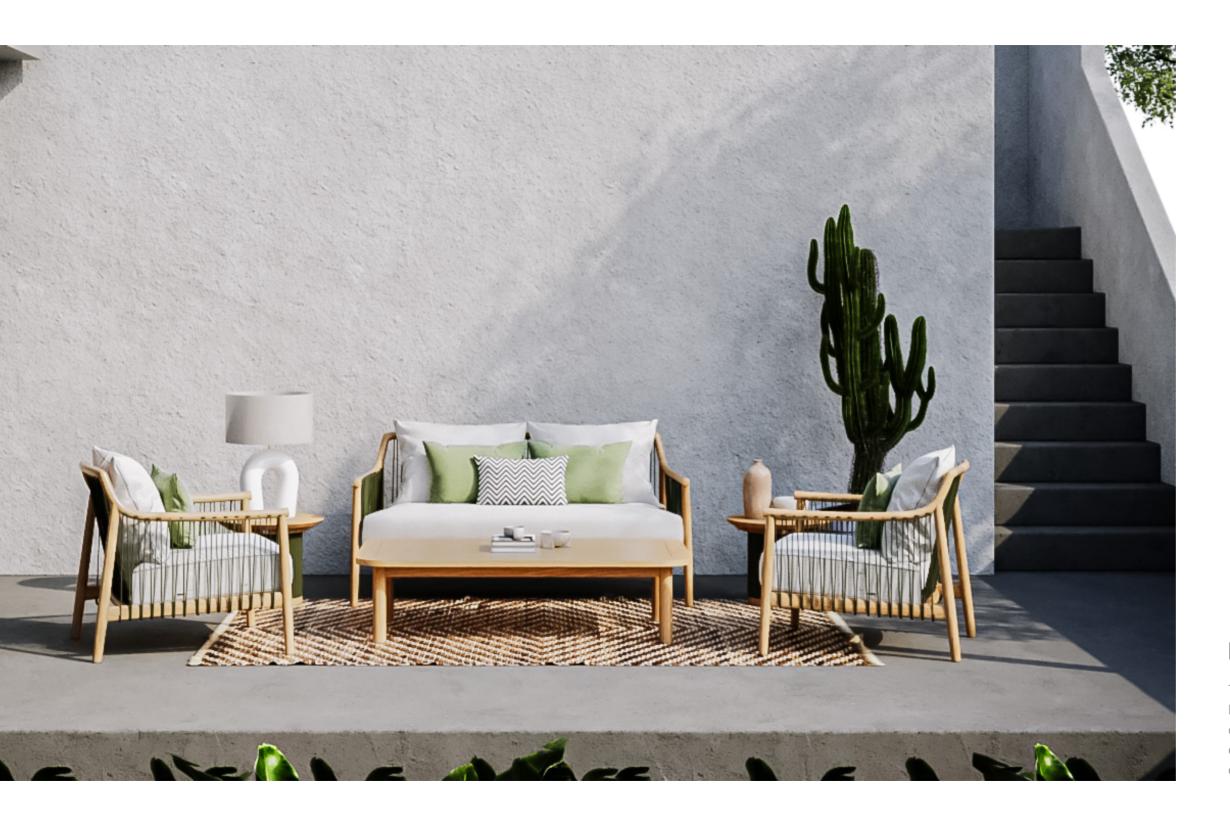

# Suri Collection

Infused with tropical and ethnic influences, the collection embodies a commitment to sustainable design, prioritizing efficiency in materials and production.

Suri Lounge Collection

### Suri Lounge Chair

Teak Wood | Finely Sanded

Suri Side Table

52.1069.101

Teak Wood | Finely Sanded 50 x 50 x 42 cm

50.1053.101 81 x 81 x 70 cm

Suri Sofa 3-Seater

Teak Wood | Finely Sanded

Suri Coffee Table

Teak Wood | Finely Sanded

170 x 80 x 28 cm

50.1064.101 210 x 81 x 70 cm

52.1073.101

Suri Sofa 2-Seater

Teak Wood | Finely Sanded

50.1063.101