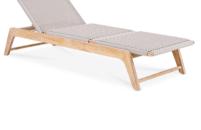

52.1075.101

143 x 80 x 30 cm

Doha Dining Table

Teak Wood | Finely Sanded

Doha Arm Sun Lounger

Teak Wood | Finely Sanded

**52.1083.101** 240 x 110 x 76 cm

51.1005.101

200 x 98 x 28 cm

Doha Square Dining Table

Teak Wood | Finely Sanded

**52.1084.101** 100 x 100 x 76 cm

Doha Double Sun Lounger

Teak Wood | Finely Sanded

**51.1004.101** 200 x 140 x 18 cm

Doha Sun Lounger

Teak Wood | Finely Sanded

**51.1003.101** 200 x 70 x 18 cm

Doha Lounger Collection