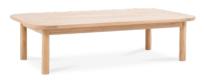

Suri Coffee Table

Teak Wood | Finely Sanded

170 x 80 x 28 cm

50.1064.101 210 x 81 x 70 cm

52.1073.101

Suri Sofa 2-Seater

Teak Wood | Finely Sanded

50.1063.101