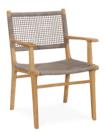

#### Perpetual Lounge Chair

50.1055.101

50.1066.101

Teak Wood | Finely Sanded

80 x 80 x 60 cm

Teak Wood | Finely Sanded

50.1074.101

Perpetual Dining Chair

#### Perpetual Sofa 3-Seater

Teak Wood | Finely Sanded

210 x 80 x 60 cm

Teak Wood | Finely Sanded

50.1075.101

Perpetual Arm Chair

59 x 57 x 84 cm