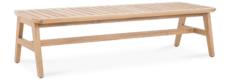

Ryan Sofa 2-Seater

Teak Wood | Finely Sanded

Ryan Bench

Teak Wood | Finely Sanded

50.1071.101

144 x 89 x 75 cm

150 x 49 x 38.5 cm

Ryan Sofa 3-Seater