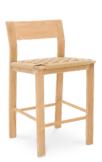

162 x 81 x 70 cm

Suri Dining Chair

Teak Wood | Finely Sanded

Suri Dining Table

Teak Wood | Finely Sanded

**50.1072.101** 48 x 56 x 84 cm

52.1080.101

200 x 100 x 75 cm