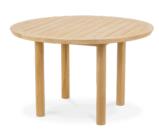

162 x 81 x 70 cm

Suri Dining Chair

Teak Wood | Finely Sanded

Suri Dining Table

Teak Wood | Finely Sanded

**50.1072.101** 48 x 56 x 84 cm

52.1080.101

200 x 100 x 75 cm