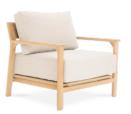

# Suri Collection

Infused with tropical and ethnic influences, the collection embodies a commitment to sustainable design, prioritizing efficiency in materials and production.

Suri Lounge Collection

### Suri Lounge Chair

Teak Wood | Finely Sanded

Suri Side Table

52.1069.101

Teak Wood | Finely Sanded 50 x 50 x 42 cm

50.1053.101 81 x 81 x 70 cm

Suri Sofa 3-Seater

Teak Wood | Finely Sanded

Suri Coffee Table

Teak Wood | Finely Sanded

170 x 80 x 28 cm

50.1064.101 210 x 81 x 70 cm

52.1073.101

Suri Sofa 2-Seater

Teak Wood | Finely Sanded

50.1063.101