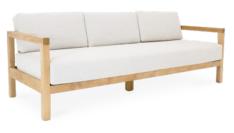

# Suri Collection

Infused with tropical and ethnic influences, the collection embodies a commitment to sustainable design, prioritizing efficiency in materials and production.

Suri Lounge Collection

### Suri Lounge Chair

Teak Wood | Finely Sanded

Suri Side Table

52.1069.101

Teak Wood | Finely Sanded 50 x 50 x 42 cm

50.1053.101 81 x 81 x 70 cm

Suri Sofa 3-Seater

Teak Wood | Finely Sanded

Suri Coffee Table

Teak Wood | Finely Sanded

170 x 80 x 28 cm

50.1064.101 210 x 81 x 70 cm

52.1073.101

Suri Sofa 2-Seater

Teak Wood | Finely Sanded

50.1063.101