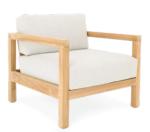

#### Perpetual Lounge Chair

50.1055.101

50.1066.101

Teak Wood | Finely Sanded

80 x 80 x 60 cm

Teak Wood | Finely Sanded

50.1074.101

Perpetual Dining Chair