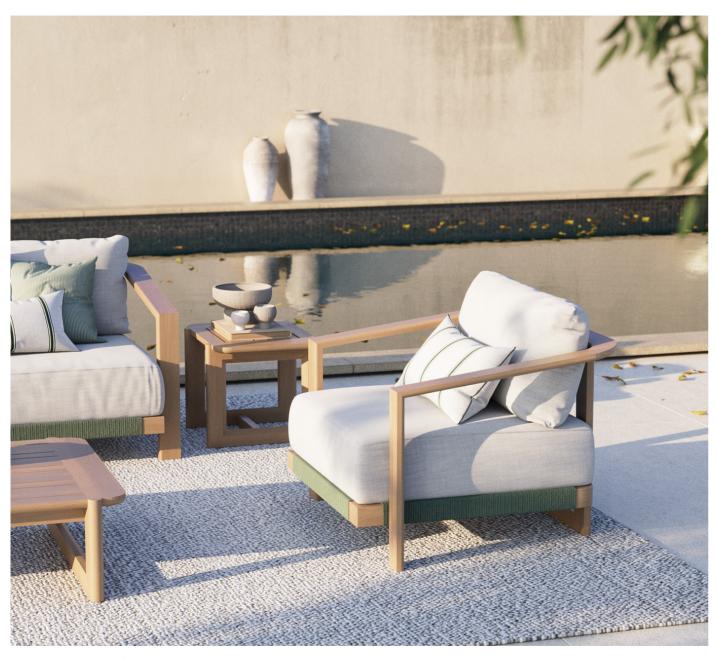

# Suri Collection

Infused with tropical and ethnic influences, the collection embodies a commitment to sustainable design, prioritizing efficiency in materials and production.

Suri Lounge Collection

### Suri Lounge Chair

Teak Wood | Finely Sanded

Suri Side Table

52.1069.101

Teak Wood | Finely Sanded 50 x 50 x 42 cm

50.1053.101 81 x 81 x 70 cm

Suri Sofa 3-Seater

Teak Wood | Finely Sanded

Suri Coffee Table

Teak Wood | Finely Sanded

170 x 80 x 28 cm

50.1064.101 210 x 81 x 70 cm

52.1073.101

Suri Sofa 2-Seater

Teak Wood | Finely Sanded

50.1063.101

162 x 81 x 70 cm

Suri Dining Chair

Teak Wood | Finely Sanded

Suri Dining Table

Teak Wood | Finely Sanded

**50.1072.101** 48 x 56 x 84 cm

52.1080.101

200 x 100 x 75 cm

Suri Dinning Arm Chair

Teak Wood | Finely Sanded

58 x 56 x 84 cm

Suri Square Dining Table Teak Wood | Finely Sanded

50.1073.101

52.1081.101

100 x 100 x 75 cm

Suri Counter Stool

Teak Wood | Finely Sanded

50.1092.101

50 x 52 x 100 cm

Suri Dining Collection

Suri Lounger Collection

Suri Sun Lounger