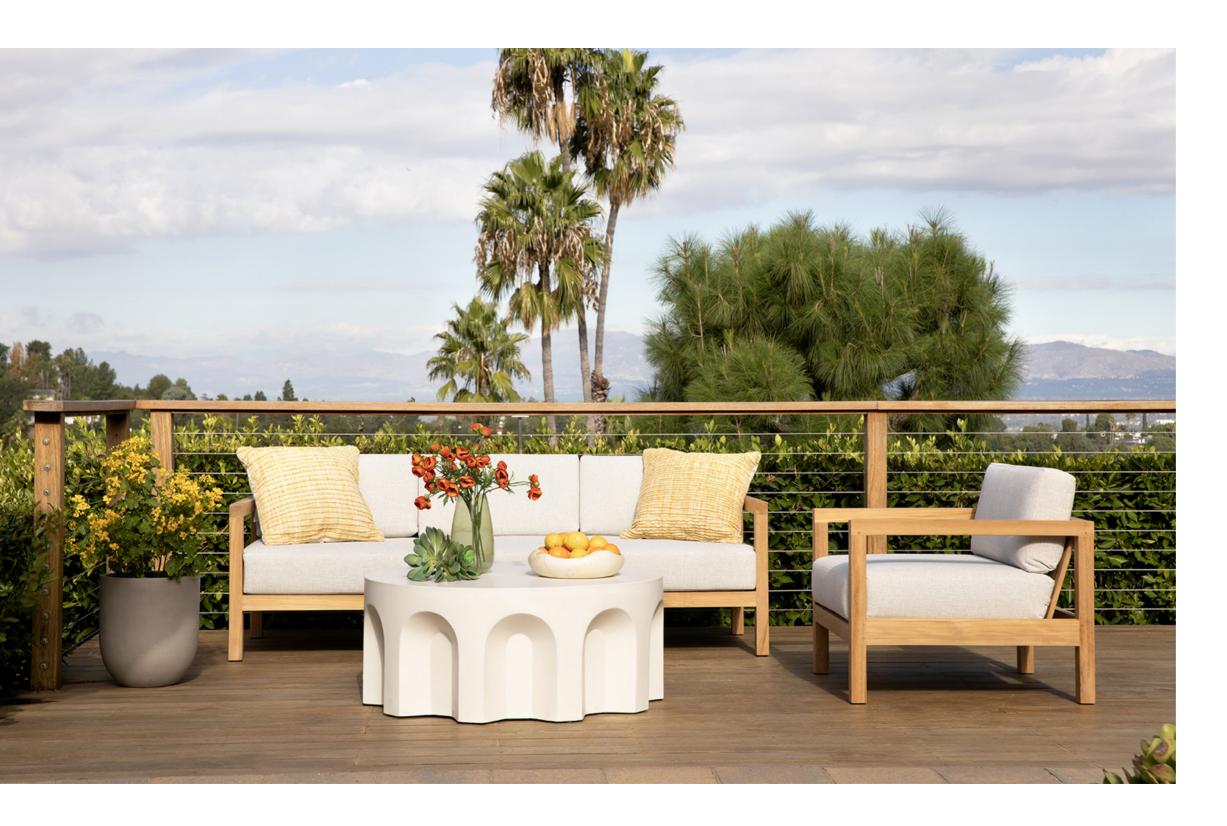

# **Perpetual Collection**

Embrace timeless outdoor elegance with the Perpetual Lounge Collection, where traditional charm meets modern luxury. The square frame design harmonizes with sumptuous comfort cushions, creating an enduring aesthetic

Perpetual Lounger Collection

#### Perpetual Lounge Chair

50.1055.101

50.1066.101

Teak Wood | Finely Sanded

80 x 80 x 60 cm

Teak Wood | Finely Sanded

50.1074.101

Perpetual Dining Chair